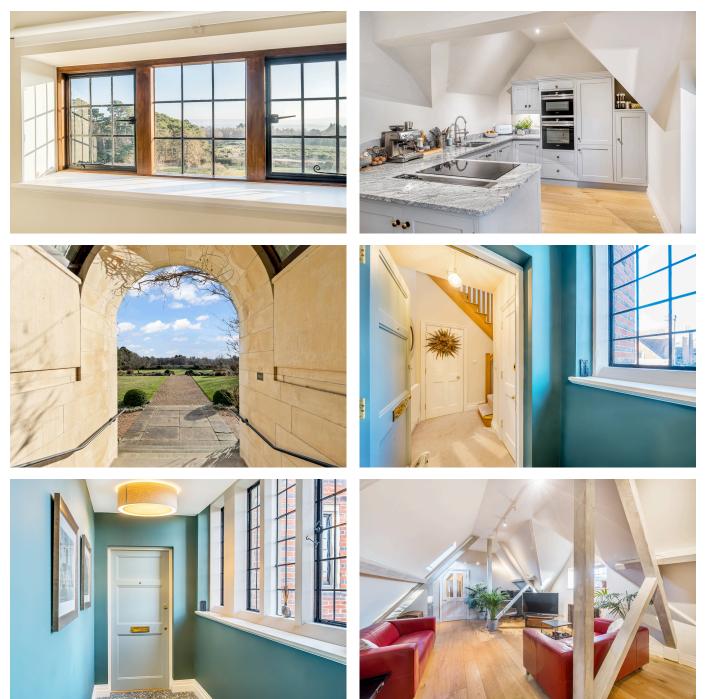

## ALISON MCCAREY **EXP** UK

- Stunning Views over South Downs
- Generous Storage
- Open plan living space
- Lift access
- 2 Allocated parking spaces

- Master with en-suite and dressing room
- Spacious bathroom
- Designer Kitchen with Siemens fitted appliances
- Concierge service
- Use of indoor heated pool & steam room/ gym

A fantastic opportunity to acquire a modern, light and spacious two bedroom apartment with stunning views over the South Downs.

This contemporary immaculately presented apartment takes up an elevated, private and central position directly overlooking the main south facing gardens and benefiting from plentiful storage throughout.

ALISON MCCAREY **EXP** UK

alison.mccarey@exp.uk.comalisonmccarey.exp.uk.com

07506 730 460

The open plan living/dining/kitchen offers ample room to entertain and relax as well as separate areas for study and home working. With bespoke hand painted cabinets and Siemens integrated appliances the kitchen boasts plenty of worktops and storage areas.

There are two double bedrooms, the master boasting an en-suite and separate dressing area and a spacious main bathroom with travertine tiling and a free standing bath.

A viewing is a must to appreciate the contemporary elegance and special architectural features of this superb apartment and the surrounding estate. AM0249