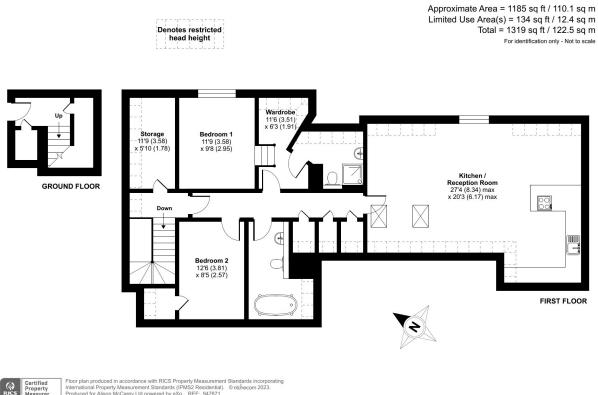

Kings Drive, Midhurst, GU29

Floor plan produced in accordance with RICS Property Measurement Standards incorpo International Property Measurement Standards (IPMS2 Residential), © ntchecom 2023. Produced for Alison McCarey Ltd powered by eXp. REF: 947871