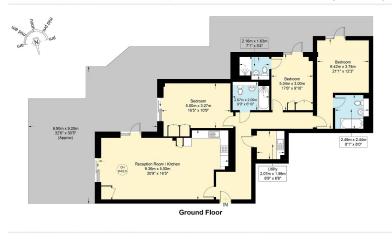

The Cascades, NW3

Approximate Gross Internal Area = 1404 sq ft / 130.4 sq m

This plan is for layout guidance only and is not drawn to scale unless stated. All dimensions, including windows, doors, and the Total Gross Internal Area (GIA), are approximate. For precise measurements, presses consult a qualified architect or surveyor before making any decisions based on this plan.