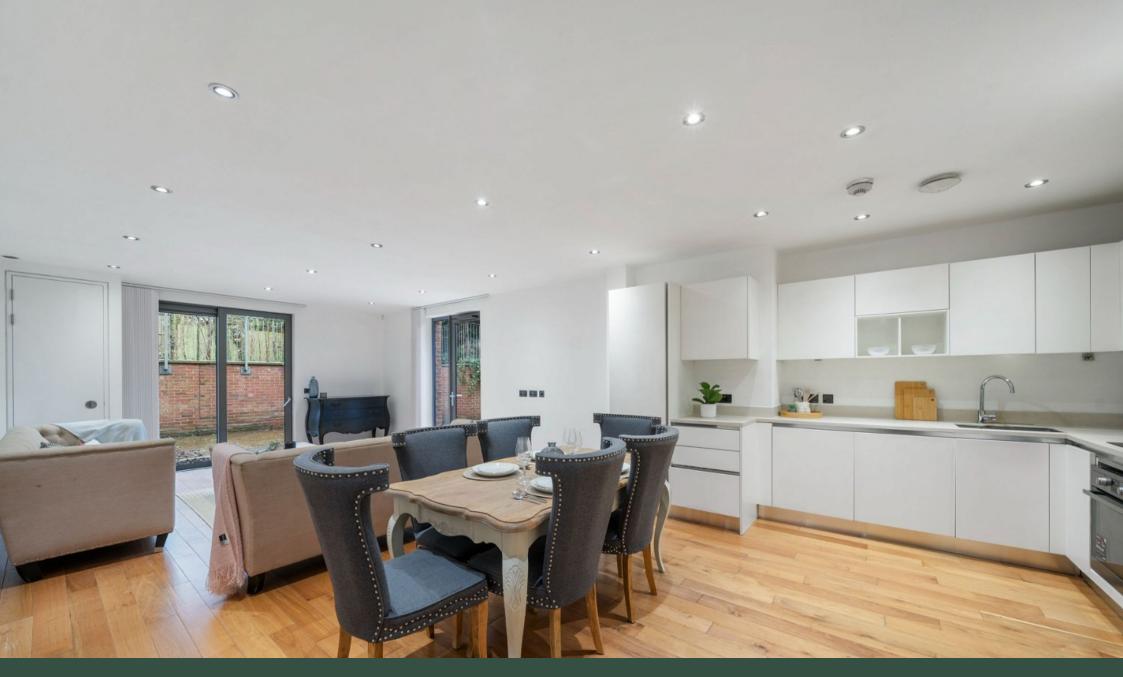

## Finchley Road, London, NW3 7AJ Guide Price £1,025,000

🍋 3 🚰 3 🚍 1

Quote Ref: EW0808. The property benefits from direct access to a private patio garden. The accommodation comprises a spacious reception room that leads directly onto the private patio garden, a fully integrated open-plan kitchen, a utility room, three double bedrooms, and three bathrooms (two en suites). There are plenty of transportation options with excellent bus links to Central London, Finchley & Frognal for the Overground Line, and West Hampstead Station for the Jubilee Line and Thameslink.

- Three bedrooms
- Spacious reception room
- Direct access to a private garden
- Quote Ref: EW0808

- Three bathrooms
- Fully integrated kitchen
- Chain Free

**Energy Efficiency Rating** Potential Current Very energy efficient - lower running costs (92 plus) B (81-91) 84 84 (69-80)(55-68) (39-54) F (21 - 38)G Not energy efficient - higher running costs **EU Directive England & Wales** 2002/91/EC