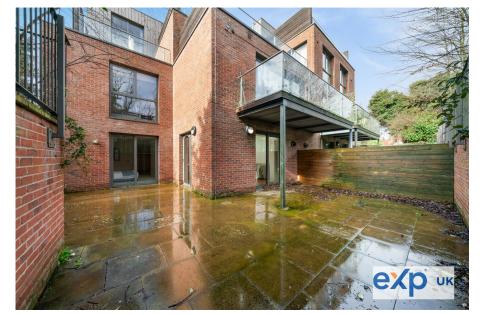

## Finchley Road, London, NW3 7AJ Guide Price £1,025,000

🍋 3 🚰 3 🚍 1

Quote Ref: EW0808. The property benefits from direct access to a private patio garden. The accommodation comprises a spacious reception room that leads directly onto the private patio garden, a fully integrated open-plan kitchen, a utility room, three double bedrooms, and three bathrooms (two en suites). There are plenty of transportation options with excellent bus links to Central London, Finchley & Frognal for the Overground Line, and West Hampstead Station for the Jubilee Line and Thameslink.

- Three bedrooms
- Spacious reception room
- Direct access to a private garden
- Quote Ref: EW0808

- Three bathrooms
- Fully integrated kitchen
- Chain Free

**Energy Efficiency Rating** Potential Current Very energy efficient - lower running costs (92 plus) B (81-91) 84 84 (69-80)(55-68) (39-54) F (21 - 38)G Not energy efficient - higher running costs **EU Directive England & Wales** 2002/91/EC