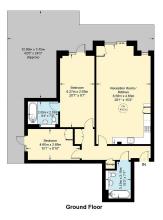

Conveniently located to West Hampstead (Thameslink & Jubilee Line), Golders Green (Northern Line), and several cafés in Golders Green, West Hampstead, and Finchley Road.

ne bin

ехр ик

This plan is for layout guidance only and is not drawn to scale unless stated. All dimensions, including windows, doors, and the Total Gross Internal Area (GiA), are approximate. For precise measurements, please constult a qualified architect or surveyor before making any decisions based on this plan.