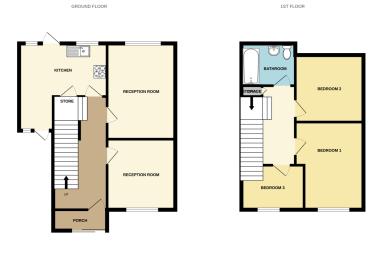

- Newly refurbished throughout including new kitchen & bathroom
  Cul de sac location
- Catchment for Howley Grange & Lapal primary schools
  Council tax band A

Made with Metropix (02024

**Please quote ref AT0132** A most STUNNING refurbished three bedroom home in a cul de sac location!