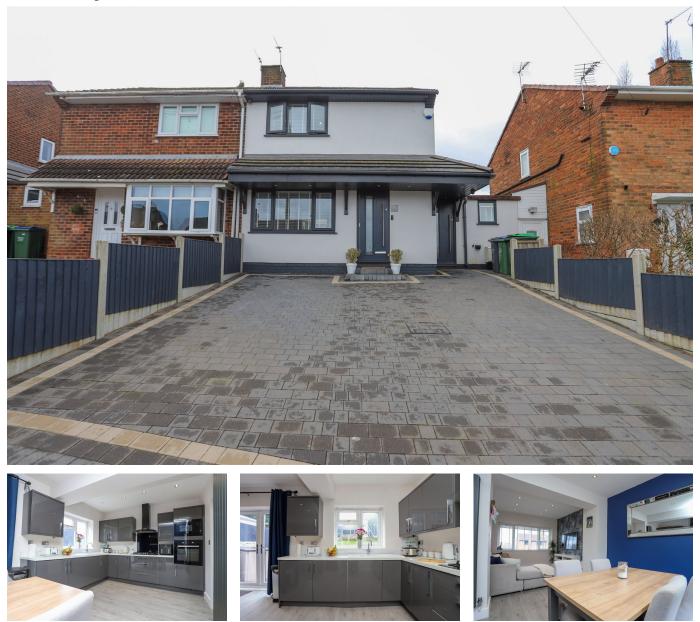

## Worcester Road, Oldbury, B68 0HX

Offers In Region Of £200,000

🍋 2 🚆 1 🚘 1

**Please quote ref AT0132** An exceptional semi detached home with stunning open plan living space. Perfect for first time buyers!

## **Key Features**

- Please quote ref AT0132
- NO UPWARD CHAIN
- Council tax band A
- Perfect for first time buyers
- Walking distance to a coop

- An incredible high standard semi detached home with stunning open plan living
- Lovely quiet road next to a golf course
- Separate utility area & useful side passage
- Very accessible to bus routes & the Wolverhampton Road
- Beautifully refurbished throughout