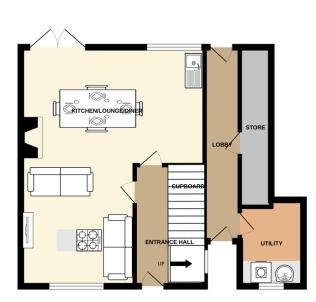

1ST FLOOR

GROUND FLOOR

Whilst every attempt has been made to ensure the accuracy of the floorplan contained here, measurements of doors, windows, nooms and any other items are appointed and the second or any error, omission or mis-statement. This plan is for illustrative purposes only and should be used as such by any prospective purchaser. The services, systems and applicances shown have not been tested and no guarantee as to their operability or efficiency can be given. Made with Merroris C2072.