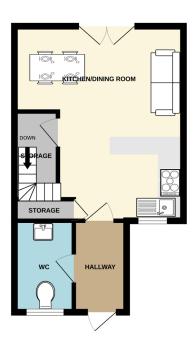

## **Key Features**

- Exceptionally presented semi-detached home
- Picturesque quiet cul de sac & off road parking for two vehicles
- Ensuite to master
- Downstairs WC
- Two double bedrooms

- Only five years old & still under building warranty
- Please quote ref AT0132
- Beautiful open plan living space
- Perfect for first time buyers & investors
- Walking distance to Rowly Regis train station

1ST FLOOR

GROUND FLOOR

BEDROOM

BATHROOM

BEDROOM

BEDROOM

BEDROOM

Whitst every attempt has been made to ensure the accuracy of the floorplan contained here, measurement of doors, windows, rooms and any other items are approximate and no responsibility is taken for any error omission on mis-statement. This plan is for illustrative purposes only and should be used as such by any prospective purchaser. The services, systems and appliances shown have not been tested and no guarantia as to their contrability or differency can be outlineary.