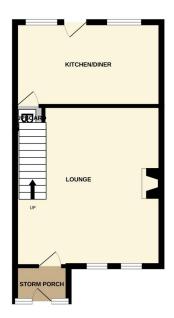

GROUND FLOOR

BATHROOM
BEDROOM

ANDING

BEDROOM

BEDROOM

1ST FLOOR

14 MILLFIELD VIEW, HALESOWEN, B63 3X

Whist every attempt has been made to ensure the accuracy of the floorplan contained here, measurements of doors, windows, rooms and any other items are approximate and no responsibility is taken for any error, omission or mis-statement. This plan is for flustrative purposes only and should be used as such by any prospective purchaser. The associacy, systems and explainness shown have not been tested and no guarante as to their operability or efficiency can be given.