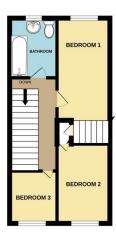

## **Key Features**

- Please quote AT0132
- Sought after part of Oldbury
- Off road parking
- Three good sized bedrooms
- Useable loft room

- Three bedroom semi with lots of potential
- Two reception rooms
- Perfect for first time buyers
- NO UPWARD CHAIN
- Downstairs WC

STORAGE
STORAGE
STORAGE

KITCHEN
RECEPTION ROOM
RECEPTION ROOM

1ST FLOOR

2ND FLOOR

Whilst every attempt has been made to ensure the accuracy of the floorplan contained here, measureme of doors, windows, rooms and any other items are approximate and no responsibility is taken for any erromission or mis-statement. This plan is for illustrative purposes only and should be used as such by an prospective purchaser. The services, systems and appliances shown have not been tested and no guaran as to their operability or efficiency can be given.