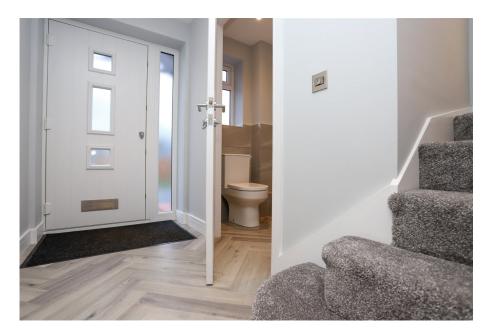

Set back from the road behind a double aspect driveway that can accommodate multiple vehicles, you enter through the front door where a spacious, welcoming entrance hallway awaits. The ground floor which has underfloor heating throughout, has a large main sitting room with double aspect windows & amazing LED track lighting, which can be further seen in other parts of the house too. There is a downstairs cloakroom with WC & vanity sink unit, understairs storage cupboard, the hallway then flowing through into the exceptional kitchen & dining space. What a statement it is! The bespoke fitted kitchen has a clean, crisp, contemporary feel with solid Quartz worktops including a Quartz chopping board, built in high quality Neff appliances including two ovens, dishwasher, wine cooler, five ring hob, integrated bin & a feature solid oak shelf.