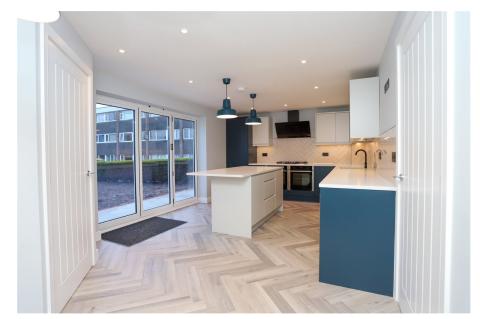

Set back from the road behind a double aspect driveway that can accommodate multiple vehicles, you enter through the front door where a spacious, welcoming entrance hallway awaits. The ground floor which has underfloor heating throughout, has a large main sitting room with double aspect windows & amazing LED track lighting, which can be further seen in other parts of the house too. There is a downstairs cloakroom with WC & vanity sink unit, understairs storage cupboard, the hallway then flowing through into the exceptional kitchen & dining space. What a statement it is! The bespoke fitted kitchen has a clean, crisp, contemporary feel with solid Quartz worktops including a Quartz chopping board, built in high quality Neff appliances including two ovens, dishwasher, wine cooler, five ring hob, integrated bin & a feature solid oak shelf.