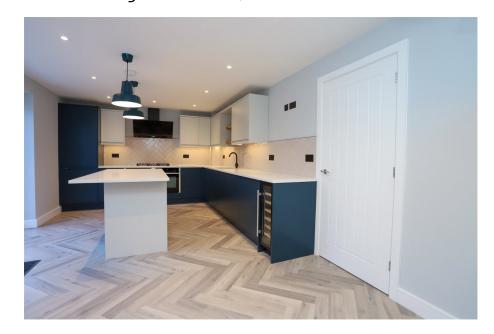

Set back from the road behind a double aspect driveway that can accommodate multiple vehicles, you enter through the front door where a spacious, welcoming entrance hallway awaits. The ground floor which has underfloor heating throughout, has a large main sitting room with double aspect windows & amazing LED track lighting, which can be further seen in other parts of the house too. There is a downstairs cloakroom with WC & vanity sink unit, understairs storage cupboard, the hallway then flowing through into the exceptional kitchen & dining space. What a statement it is! The bespoke fitted kitchen has a clean, crisp, contemporary feel with solid Quartz worktops including a Quartz chopping board, built in high quality Neff appliances including two ovens, dishwasher, wine cooler, five ring hob, integrated bin & a feature solid oak shelf.