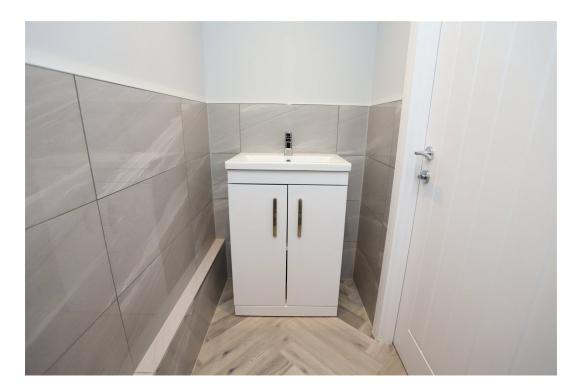

Set back from the road behind a double aspect driveway that can accommodate multiple vehicles, you enter through the front door where a spacious, welcoming entrance hallway awaits. The ground floor which has underfloor heating throughout, has a large main sitting room with double aspect windows & amazing LED track lighting, which can be further seen in other parts of the house too. There is a downstairs cloakroom with WC & vanity sink unit, understairs storage cupboard, the hallway then flowing through into the exceptional kitchen & dining space. What a statement it is! The bespoke fitted kitchen has a clean, crisp, contemporary feel with solid Quartz worktops including a Quartz chopping board, built in high quality Neff appliances including two ovens, dishwasher, wine cooler, five ring hob, integrated bin & a feature solid oak shelf.