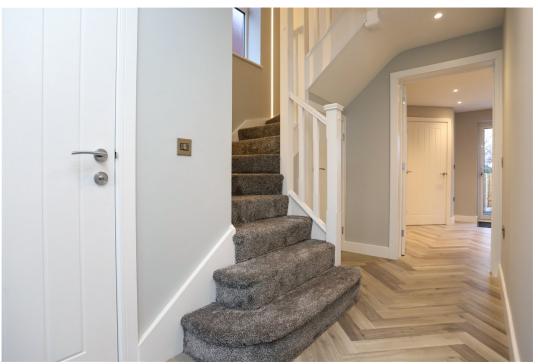

Set back from the road behind a double aspect driveway that can accommodate multiple vehicles, you enter through the front door where a spacious, welcoming entrance hallway awaits. The ground floor which has underfloor heating throughout, has a large main sitting room with double aspect windows & amazing LED track lighting, which can be further seen in other parts of the house too. There is a downstairs cloakroom with WC & vanity sink unit, understairs storage cupboard, the hallway then flowing through into the exceptional kitchen & dining space. What a statement it is! The bespoke fitted kitchen has a clean, crisp, contemporary feel with solid Quartz worktops including a Quartz chopping board, built in high quality Neff appliances including two ovens, dishwasher, wine cooler, five ring hob, integrated bin & a feature solid oak shelf.