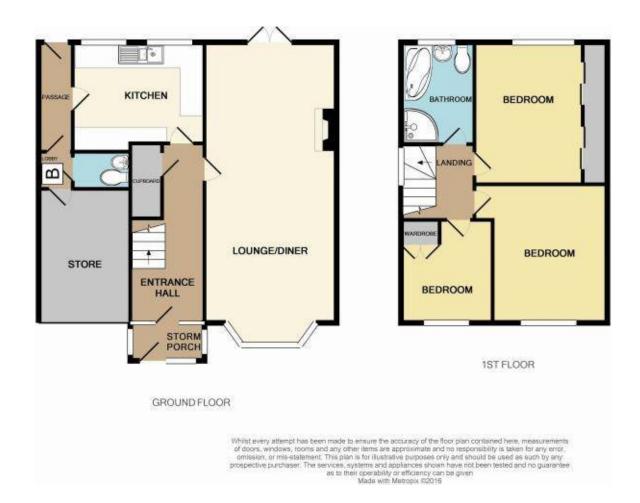

## **Key Features**

- Immaculately presented
- Garage & Off road parking
- Separate bath & shower cubicle
- Stunning well maintained rear garden
- Please quote ref AT0132

- Tucked away at the head of the cul de sac
- Downstairs WC
- Large through lounge
- Local shops & Ofsted Outstanding nursery within walking distance