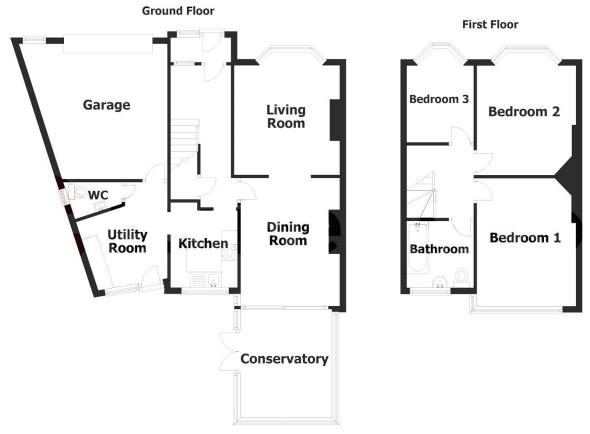

This plan is for layout guidance only and not drawn to scale unless stated. Window and door openings are approximate. Whilst every care is taken in preparation of this plan, please check all dimesions and shapes before making any decisions reliant upon them.

Plan produced using PlanUp.