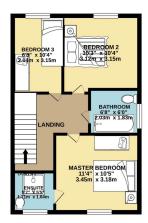

TOTAL FLOOR AREA: \$80 sq. ft. (78.9 sq. m) approx.
White levely attempt has been saled to be resulted accusacy of the floorigins contained free, readoursement of doors, workness, some and any other terms are approximate and no responsibility in taken for any or necession core manifesterment. The plant is for flustesteen propose only and should be used as such by any prospective purchaser. The services, systems and appliances shown have not been tested and no guarar as to their operation of the proposed or the services.