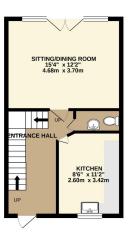

TOTAL FLOOR AREA: \$80 sq. ft. (78.9 sq. m) approx.
White levely attempt has been saled to be resulted accusacy of the floorigins contained free, readoursement of doors, workness, some and any other terms are approximate and no responsibility in taken for any or necession core manifesterment. The plant is for flustesteen propose only and should be used as such by any prospective purchaser. The services, systems and appliances shown have not been tested and no guarar as to their operation of the proposed or the services.