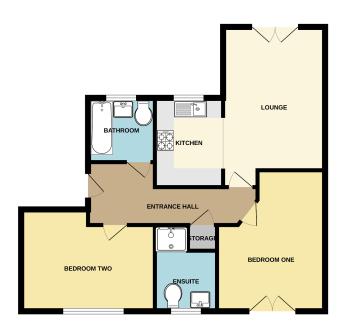

## **Key Features**

- Please Quote AT0132
- Popular Location
- Juliette balcony
- •
- •

- Allocated Parking
- En Suite
- Please Quote AT0132
- •
- •

GROUND FLOOR 609 sq.ft. (56.6 sq.m.) approx.

eXp World UK Ltd is a registered company at Level 37, 25 Canada Square, London, E14 5LQ. Registered company number is 12016573. VAT Registration Number is 327 4120 29