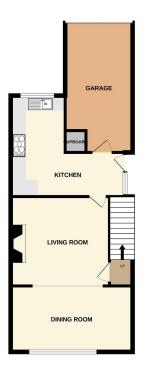

## **Key Features**

 Extended to provide a very spacious lounge/diner

AARON TONKS **EXP** UK

- Three generous bedrooms
- Stunning family bathroom
- Please quote ref AT0132
- Garage could easily be converted into a fourth bedroom or second reception room/ home office/ playroom

GROUND FLOOR

- Off road parking for multiple vehicles & garage
- Highly sought after quiet estate in Halesowen
- Beautiful large rear garden which is very well maintained
- Perfect for families & first time buyers