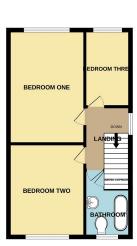

## **Key Features**

 Extended to provide a very spacious lounge/diner

AARON TONKS **EXP** UK

- Three generous bedrooms
- Stunning family bathroom
- Please quote ref AT0132
- Garage could easily be converted into a fourth bedroom or second reception room/ home office/ playroom

1ST FLOOR