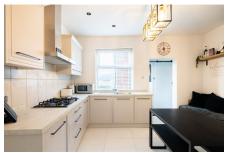

## **Key Features**

- Refurbished to a high standard
- Three bedrooms
- Two reception rooms
- Large loft space that could be converted
- Carpets throughout under 12 months old

- New bathroom & boiler September 22
- Private side passage
- Kitchen re-fitted nearly 4 years ago with working & serviced log burner
- South facing garden