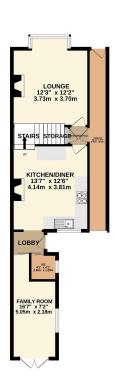

1ST FLOOR 430 sq.ft. (39.9 sq.m.) approx

Please quote ref AT0132

GROUND FLOOR 578 sq.ft. (53.7 sq.m.) approx.

TOTAL FLOOR AREA: 1008 sq.ft. (93.6 sq.m.) approx.

Whitst every attempt has been made to ensure the accuracy of the footpian contained there, measurement of doors, andoors, comes and any entry comes and an