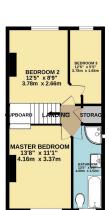

1ST FLOOR 430 sq.ft. (39.9 sq.m.) approx

Please quote ref AT0132

GROUND FLOOR 578 sq.ft. (53.7 sq.m.) approx.

TOTAL FLOOR AREA: 1008 sq.ft. (93.6 sq.m.) approx.

Whitst every attempt has been made to ensure the accuracy of the footpian contained there, measurement of doors, andoors, comes and any entry comes and an