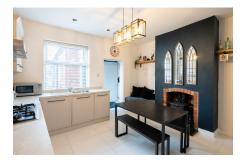

## **Key Features**

- Refurbished to a high standard
- Three bedrooms
- Two reception rooms
- Large loft space that could be converted
- Carpets throughout under 12 months old

- New bathroom & boiler September 22
- Private side passage
- Kitchen re-fitted nearly 4 years ago with working & serviced log burner
- South facing garden