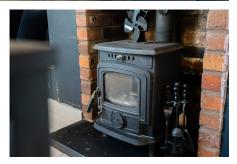

## **Key Features**

- Refurbished to a high standard
- Three bedrooms
- Two reception rooms
- Large loft space that could be converted
- Carpets throughout under 12 months old

- New bathroom & boiler September 22
- Private side passage
- Kitchen re-fitted nearly 4 years ago with working & serviced log burner
- South facing garden