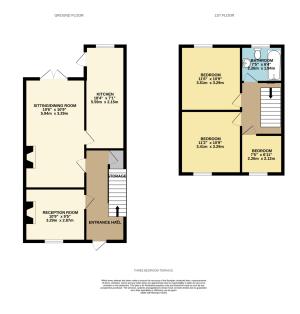

## 10 Newlands Drive

Guide Price £240,000

Green Primary, Olive Hill &

Halesbury SEN school
Two reception rooms

Good sized bedrooms

- Perfect for first time buyers & Stones throw from Hurst families
   Green Primary, Olive Hill &
- Off road parking for two vehicles
- Extended lounge & kitchen
- Beautiful neutral interior with Gorgeous traditional features original fireplaces
- Please quote ref AT0132

A charming three bedroom home with beautiful traditional features has come to the market within a stones throw of Hurst Green, Olive Hill & Halesbury SEN school. Please quote ref AT0132