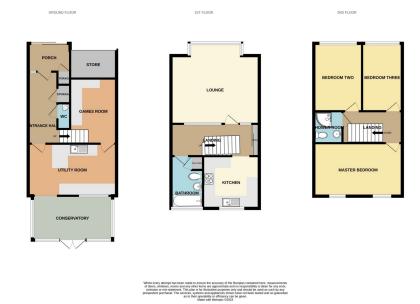

AARONTONKS EXP UK

@ aaron.tonks@exp.uk.com

arontonks.exp.uk.com

07895 685 485

- Extremely spacious townhouse on a very desirable estate
- Two reception rooms plus a large conservatory
- Huge potential
- Off road parking
- Please quote ref AT0132

- Two bathrooms & a ground floor WC
- Ground floor kitchen/utility & an amazing first floor kitchen
- Three large bedrooms & a fourth ground floor bedroom
- Well maintained & neutral decor ready for someone to put their own stamp on

A super spacious townhouse in a highly sought after part of Halesowen. This home ticks so many boxes! Please quote ref AT0132