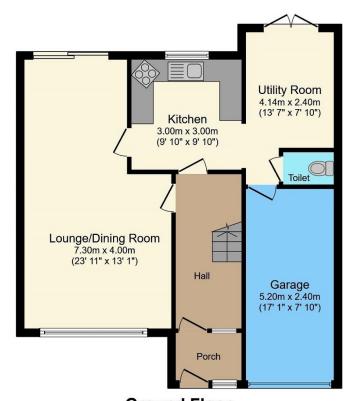

- Pleasant open field to the rear
- Three very good sized bedrooms
- Only decoration to your own taste required
- Closed chain vendors have already found
- Downstairs WC

**Ground Floor** 

**First Floor**