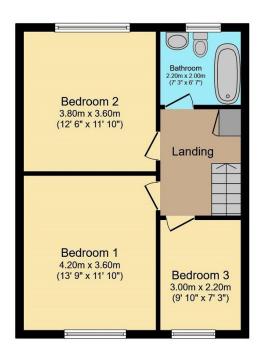

## Summerfields Avenue, Halesowen, B62 9NU

Offers Over £265,000

\*\*Closed Chain\*\* Please quote ref AT0132\*\* A well presented three bedroom semi with beautiful views to the rear.

## **Key Features**

- Extended three bedroom semi on sought after road
- Large through lounge & beautiful open kitchen/diner
- Off road parking & garage
- Asda, Starbucks, Schools & Nurseries within walking distance
- Please quote ref AT0132

- Pleasant open field to the rear
- Three very good sized bedrooms
- Only decoration to your own taste required
- Closed chain vendors have already found
- Downstairs WC

**Ground Floor** 

**First Floor**