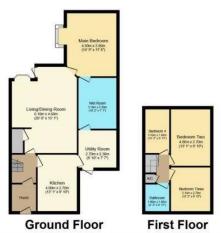

Floor area 79.3 sq.m. (853 sq.ft.) approx Floor area 33.1 sq.m. (356 sq.ft.) approx

Total floor area 112.4 sq.m. (1,209 sq.ft.) approx

This Fisor Plan is for illustration purposes dray and may not be representative of the property. The position and size of doors, windows and other features are approximate. Unauthorized reproduction prohibited, © Property-DOX.