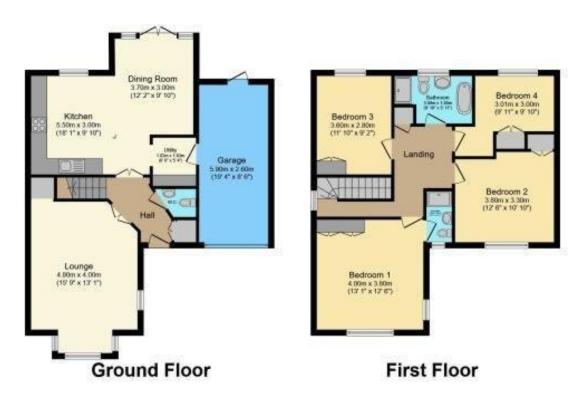

Total floor area 157.1 sq.m. (1,691 sq.ft.) approx

This floor plan is for illustrative purposes only. It is not drawn to scale. Any measurements, floor areas (including any total floor area), openings and orientation are approximate. No details are guaranteed, they cannot be relied upon for any purpose and they do not form part of any agreement. No liability is taken for any error, omission or misstatement. A party must rely upon its own inspection(s). Powered by www.focalagent.com