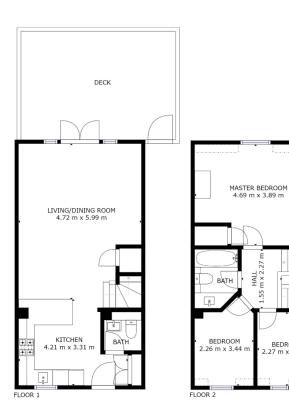

## Isis Lake 18, Isis & Windrush Lakes, GL7 5TL

£365,000 🖺 3 🖺 2 🚍 1

A beautifully kept 3 bedroom holiday home on the sought after Isis & Windrush Lakes development. This property has, in the last few years been renovated downstairs with new PVC windows throughout. This property offers a larger than usual deck area as well as gorgeous lake views from the kitchen. The open plan kitchen, living and dining area is perfect for entertaining and there is access to tennis courts, kids play area and games pavilion within a 2 minute walk. Currently a successful holiday let property.

- · Large deck
- · Access to Isis Lakes for fishing
- · Successful holiday let
- 24/7 gated security
- · South west facing sun deck

GROSS INTERNAL AREA
FLOOR 1: 44 m, FLOOR 2: 42 m
EXCLUDED AREAS: , DECK: 25 m
REDUCED HEADROOM BELOW 1.5M: 2 m
TOTAL: 86 m
ND DIMENSIONS ARE APPROXIMATE, ACTUAL M.