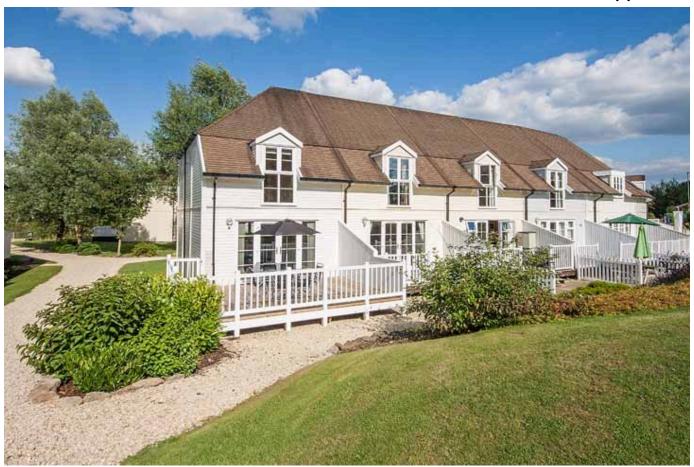

## Isis Lake 18, Isis & Windrush Lakes, GL7 5TL

£365,000 🖺 3 🖺 2 🚍 1

A beautifully kept 3 bedroom holiday home on the sought after Isis & Windrush Lakes development. This property has, in the last few years been renovated downstairs with new PVC windows throughout. This property offers a larger than usual deck area as well as gorgeous lake views from the kitchen. The open plan kitchen, living and dining area is perfect for entertaining and there is access to tennis courts, kids play area and games pavilion within a 2 minute walk. Currently a successful holiday let property.

## **Key Features**

- 3 bedroom, end of terrace holiday home
- · Located perfectly for use of tennis courts, kids play areas etc
- · Access to Windrush lake for nonmotorised water sports
- · EPC rating C
- · Located in heart of the Cotswolds

- · Large deck
- · Access to Isis Lakes for fishing
- · Successful holiday let
- 24/7 gated security
- · South west facing sun deck

GROSS INTERNAL AREA
FLOOR 1: 44 m, FLOOR 2: 42 m
EXCLUDED AREAS: , DECK: 25 m
REDUCED HEADROOM BELOW 1.5M: 2 m
TOTAL: 86 m
ND DIMENSIONS ARE APPROXIMATE, ACTUAL M.