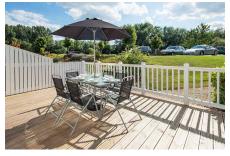

- · Large deck
- · Access to Isis Lakes for fishing
- · Successful holiday let
- 24/7 gated security
- · South west facing sun deck

GROSS INTERNAL AREA
FLOOR 1: 44 m, FLOOR 2: 42 m
EXCLUDED AREAS: , DECK: 25 m
REDUCED HEADROOM BELOW 1.5M: 2 m
TOTAL: 86 m
ND DIMENSIONS ARE APPROXIMATE, ACTUAL M.