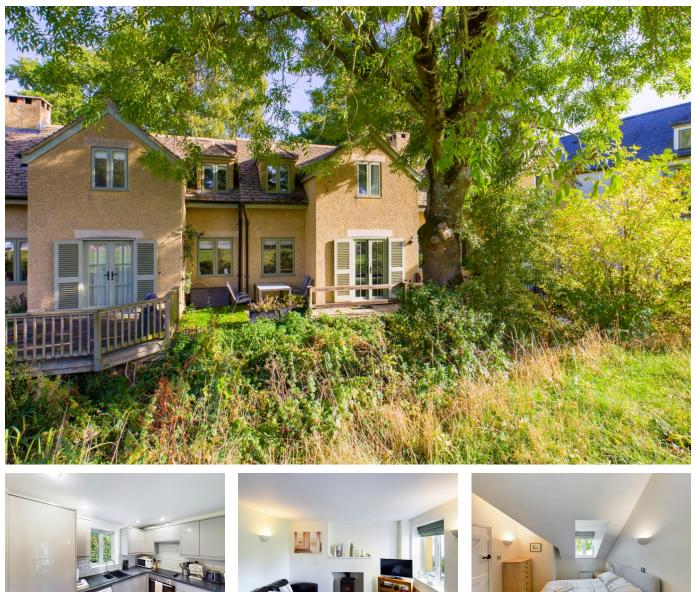

## 19 Mill Village 19 Mill Village, The Lower Mill Estate

£415,000

🛏 3 💾 2 🚘 1

A well-presented 3-bedroom Holiday Cottage set within The Lower Mill Estate. The Property is tucked away in a terrace row of properties which is extremely well placed for access to the Outdoor Heated Pool, Tennis Courts and Children's Play Areas. As well as this, there is a number of Lakes for Fishing, Non-Motorised Water Sports and observing Nature. Great rental potential.

## **Key Features**

- 3-Bedroom Property
- South Facing
- Updated Throughout
- Log Burner
- Access to a number of Lakes for Water Sports and Fishing

- 2 Bathrooms & 1 WC
- Great Holiday Let Potential
- Set within a 550-Acre Nature Reserve
- Onsite Amenities
- 24/7 Gated and Manned Secuirty