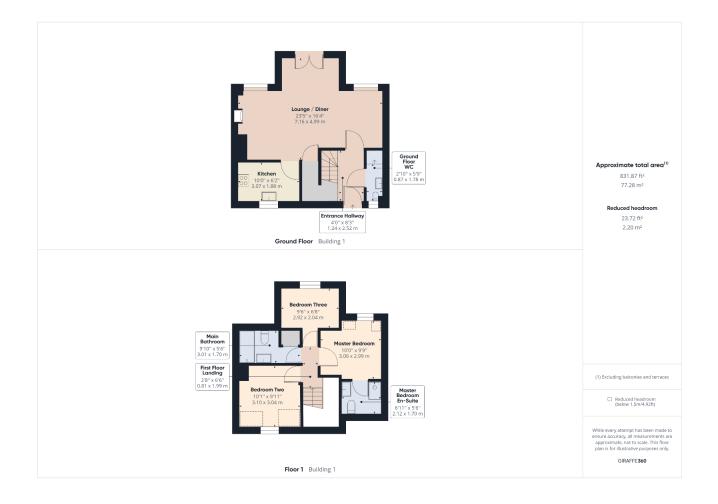

## 19 Mill Village 19 Mill Village, The Lower Mill Estate

£415,000

🛏 3 💾 2 🚘 1

A well-presented 3-bedroom Holiday Cottage set within The Lower Mill Estate. The Property is tucked away in a terrace row of properties which is extremely well placed for access to the Outdoor Heated Pool, Tennis Courts and Children's Play Areas. As well as this, there is a number of Lakes for Fishing, Non-Motorised Water Sports and observing Nature. Great rental potential.

## **Key Features**

- 3-Bedroom Property
- South Facing
- Updated Throughout
- Log Burner
- Access to a number of Lakes for Water Sports and Fishing

- 2 Bathrooms & 1 WC
- Great Holiday Let Potential
- Set within a 550-Acre Nature Reserve
- Onsite Amenities
- 24/7 Gated and Manned Secuirty