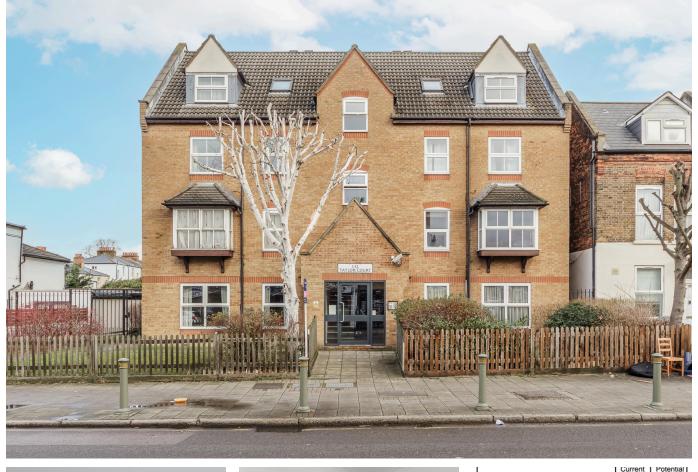

## Elmers End Road, London

£1,300PCM (Deposit: £1,442)

Tax Band: C Furnished: Unfurnished

Please Quote Ref TH0310 For All Enquiries - Bright and spacious one bedroom ground floor apartment (444 Sq.Ft) with parking space, ideally situated just a short walk from Birkbeck station and amenities. The property offers ready-to-move-into accommodation with stylish finish and neutral interiors throughout - ideal for single occupier or professional couples alike. Features include a generous reception/diner, separate well equipped kitchen, modern bathroom, ample inbuilt storage, electric heating and double glazing.

## **Key Features**

- Well Presented One Bedroom Ground Floor Flat
- Neutral Finish and Modern Interiors
- Ample Inbuilt Storage
- Short Walk to Birkbeck Station
- Unfurnished

- Popular Residential Location
- Bright and Spacious Accommodation
- Residents' Parking
- Easy Access Penge, Crystal Palace and Beckenham
- Please Quote Ref TH0310 For All Enquiries