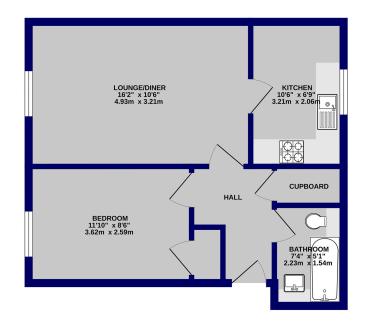

GROUND FLOOR 444 sq.ft. (41.3 sq.m.) approx.

TOTAL FLOOR AREA: 444 sq.ft. (41.3 sq.m.) approx. Nat every atempt has been made to ensure the accuracy of the floorphan contained here, measurements floors, windows, more and any other times are approximate and no responsibility is takin for any error, omission or mis-sutement. This plan is for illustrative purposes only and should be used as such by any poperlay purchase. The strokes, system and applances strom have not been tested and no guarantee