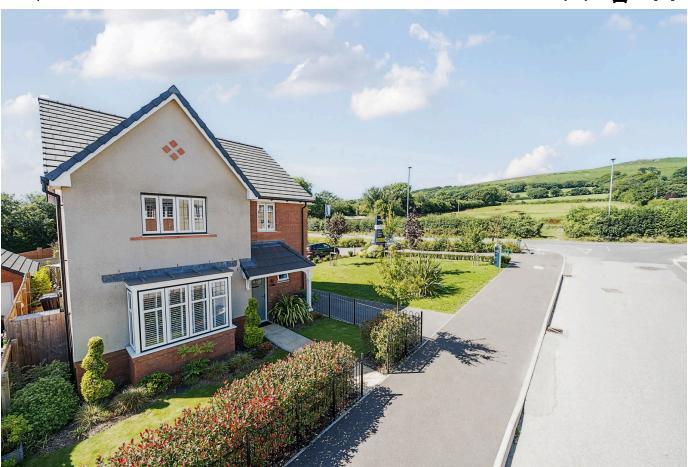

## Cross Park, Filham Chase, Ivybridge, PL21 0WL

£520,000 Page 4 L 2 L 2

"The Warton" A 4 bedroom brick built detached former show house serving this popular Bloor Home development on eastern side of lybridge, convenient to local amenities. The house is beautifully presented offering an entrance hall with utility cupboard, cloakroom, living room and open plan kitchen, family and ding area on the ground floor, together with landing, 4 piece family bathroom, 4 bedrooms and en suite shower/WC on the upper floor. The house is Upvc double glazed and gas centrally heated. Externally there is a small front garden, long private drive to the garage and a fabulous westerly facing garden. EPC B 84.