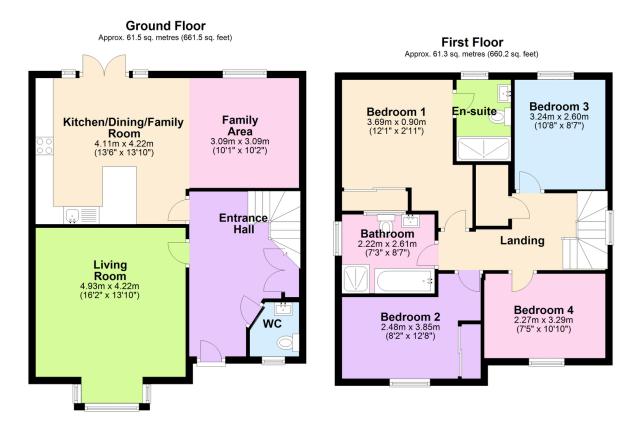

## Cross Park, Filham Chase, Ivybridge, PL21 0WL

£520,000 Page 4 L 2 L 2

"The Warton" A 4 bedroom brick built detached former show house serving this popular Bloor Home development on eastern side of lybridge, convenient to local amenities. The house is beautifully presented offering an entrance hall with utility cupboard, cloakroom, living room and open plan kitchen, family and ding area on the ground floor, together with landing, 4 piece family bathroom, 4 bedrooms and en suite shower/WC on the upper floor. The house is Upvc double glazed and gas centrally heated. Externally there is a small front garden, long private drive to the garage and a fabulous westerly facing garden. EPC B 84.

Total area: approx. 122.8 sq. metres (1321.7 sq. feet)