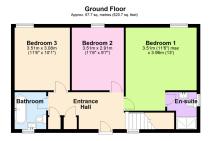

#### **Ground Floor**

#### **Entrance Hall**

Stairs rising to upper floor, built in store cupboards, Upvc double glazed window to side.

Bedroom 1 - 3.99m x 3.56m (13'1" x 11'8")

Upvc double glazed window to side, radiator.

## En suite Shower/WC

With shower cubicle, low level WC and wash basin, Upvc double glazed window to front.

Bedroom 2 - 3.15m x 2.94m (10'4" x 9'7")

Upvc double glazed window to side, radiator.

Bedroom 3 - 3.53m x 3.1m (11'6" x 10'2")

Upvc double glazed window to side, radiator.

### Bathroom/WC

With freestanding bath, wash basin and low level WC, Upvc double glazed window to side.