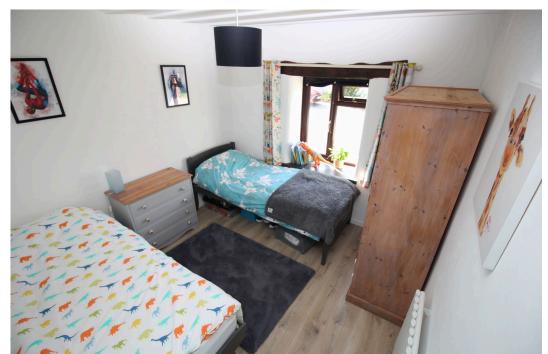

## En suite Shower/WC

With shower cubicle, low level WC and wash basin, Upvc double glazed window to front.

Bedroom 2 - 3.15m x 2.94m (10'4" x 9'7")

Upvc double glazed window to side, radiator.

Bedroom 3 - 3.53m x 3.1m (11'6" x 10'2")

Upvc double glazed window to side, radiator.