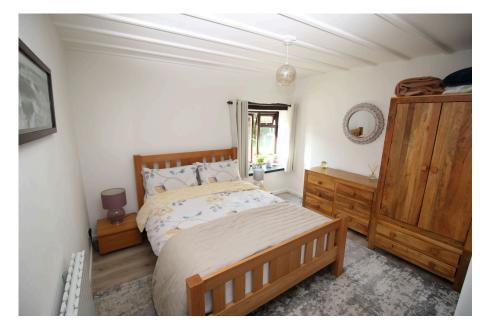

#### **Entrance Hall**

Stairs rising to upper floor, built in store cupboards, Upvc double glazed window to side.

Bedroom 1 - 3.99m x 3.56m (13'1" x 11'8")

Upvc double glazed window to side, radiator.

## En suite Shower/WC

With shower cubicle, low level WC and wash basin, Upvc double glazed window to front.

Bedroom 2 - 3.15m x 2.94m (10'4" x 9'7")

Upvc double glazed window to side, radiator.

Bedroom 3 - 3.53m x 3.1m (11'6" x 10'2")