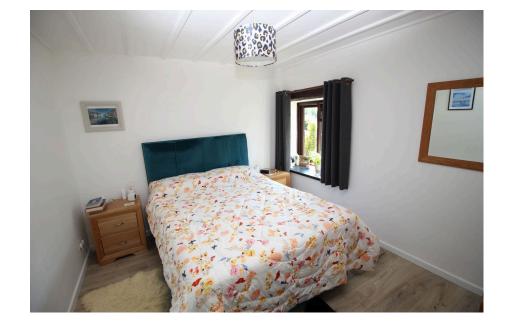

#### **Entrance Hall**

Stairs rising to upper floor, built in store cupboards, Upvc double glazed window to side.

Bedroom 1 - 3.99m x 3.56m (13'1" x 11'8")

Upvc double glazed window to side, radiator.

## En suite Shower/WC

With shower cubicle, low level WC and wash basin, Upvc double glazed window to front.

Bedroom 2 - 3.15m x 2.94m (10'4" x 9'7")

Upvc double glazed window to side, radiator.

Bedroom 3 - 3.53m x 3.1m (11'6" x 10'2")

Upvc double glazed window to side, radiator.