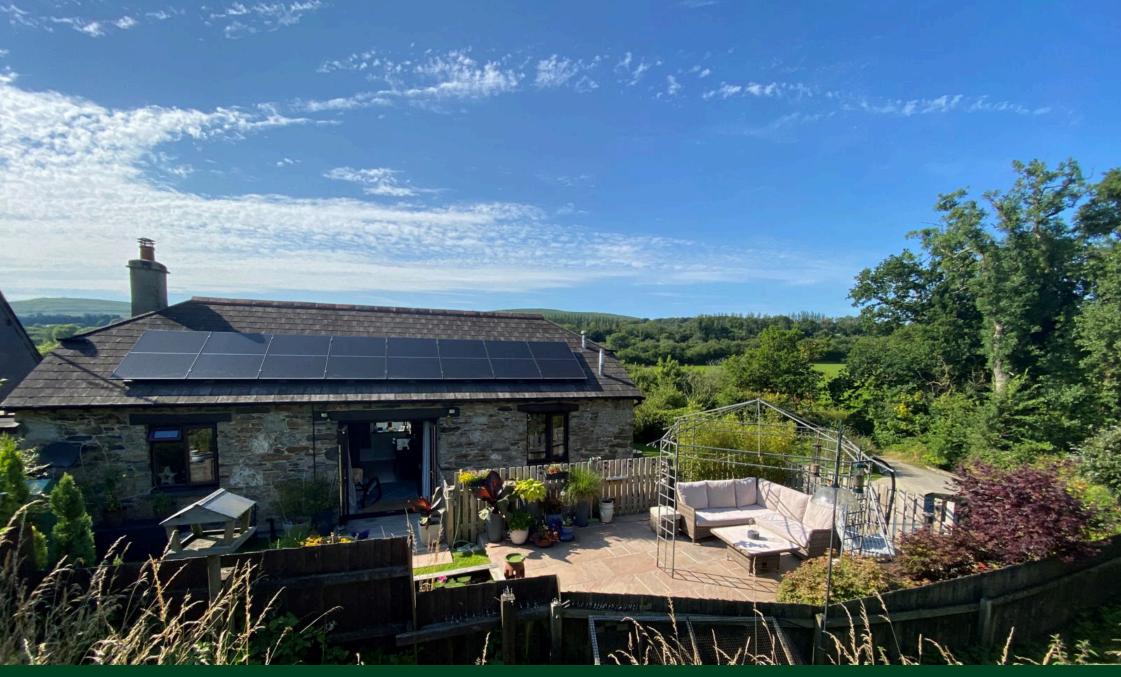

# Forder Barn, Forder Lane, Ugborough

Guide Price £485,000

A fabulous reverse level attached barn conversion set within this rural hamlet just outside of Bittaford. The property is beautifully presented with an entrance hall, 3 double bedrooms, en suite shower room and modern family bathroom suite on the ground floor, together with landing, cloakroom, modern kitchen and spacious lounge/diner on the upper floor. The barn conversion is Upvc double glazed and has oil fired central heating. Externally there is ample off road parking, a large single garage and a glorious cottage garden approached off the living room overlooking a field. EPC E 45.

#### First Floor

Total area: approx. 115.3 sq. metres (1241.4 sq. feet)

- Character Barn Conversion
  3 Double Bedrooms
- Reverse Level Accommodation

- Modern Integrated Kitchen
- Spacious Lounge/Diner With
  Feature Wood Burner Beamed Ceiling
- Upvc Double Glazing
- En Suite Shower Room
- Energy Producing PV Panels Off Road Parking And Large
  - Single Garage