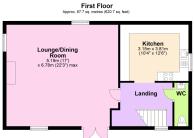

#### First Floor

Total area: approx. 115.3 sq. metres (1241.4 sq. feet)

- Character Barn Conversion
  3 Double Bedrooms
- Reverse Level Accommodation

- Modern Integrated Kitchen
- Spacious Lounge/Diner With
  Feature Wood Burner Beamed Ceiling
- Upvc Double Glazing
- En Suite Shower Room
- Energy Producing PV Panels Off Road Parking And Large
  - Single Garage