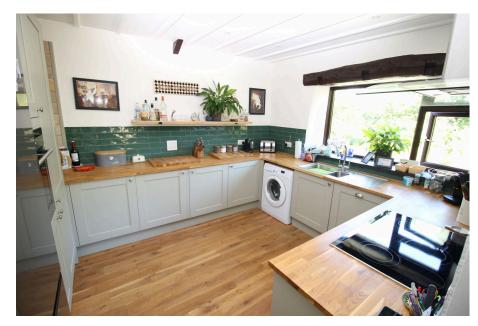

# Forder Barn, Forder Lane, Ugborough

Guide Price £485,000

A fabulous reverse level attached barn conversion set within this rural hamlet just outside of Bittaford. The property is beautifully presented with an entrance hall, 3 double bedrooms, en suite shower room and modern family bathroom suite on the ground floor, together with landing, cloakroom, modern kitchen and spacious lounge/diner on the upper floor. The barn conversion is Upvc double glazed and has oil fired central heating. Externally there is ample off road parking, a large single garage and a glorious cottage garden approached off the living room overlooking a field. EPC E 45.

#### First Floor

Total area: approx. 115.3 sq. metres (1241.4 sq. feet)

- Character Barn Conversion
  3 Double Bedrooms
- Reverse Level Accommodation

- Modern Integrated Kitchen
- Spacious Lounge/Diner With
  Feature Wood Burner Beamed Ceiling
- Upvc Double Glazing
- En Suite Shower Room
- Energy Producing PV Panels Off Road Parking And Large
  - Single Garage