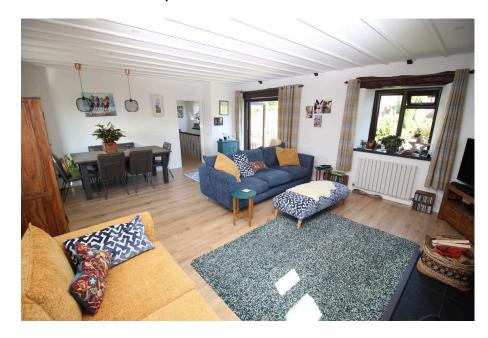

# Forder Barn, Forder Lane, Ugborough

Guide Price £485,000

A fabulous reverse level attached barn conversion set within this rural hamlet just outside of Bittaford. The property is beautifully presented with an entrance hall, 3 double bedrooms, en suite shower room and modern family bathroom suite on the ground floor, together with landing, cloakroom, modern kitchen and spacious lounge/diner on the upper floor. The barn conversion is Upvc double glazed and has oil fired central heating. Externally there is ample off road parking, a large single garage and a glorious cottage garden approached off the living room overlooking a field. EPC E 45.

#### First Floor

Total area: approx. 115.3 sq. metres (1241.4 sq. feet)

- Character Barn Conversion
  3 Double Bedrooms
- Reverse Level Accommodation

- Modern Integrated Kitchen
- Spacious Lounge/Diner With
  Feature Wood Burner Beamed Ceiling
- Upvc Double Glazing
- En Suite Shower Room
- Energy Producing PV Panels Off Road Parking And Large
  - Single Garage