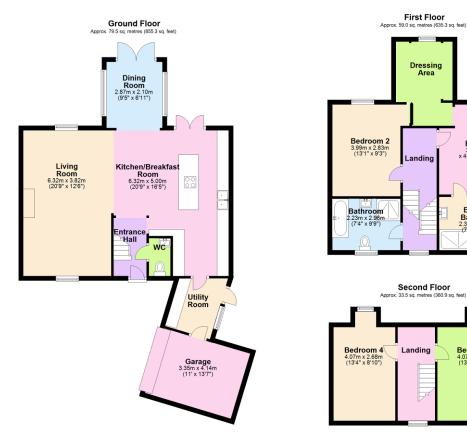

## Station Road, Totnes, TQ9 5HX

Offers Over £900,000

A stunning newly built 4 double bedroom detached house set within walled gardens set literally within the heart of Totnes, a matter of yards from the main Fore Street. The house forms part of this exclusive development known as The Haven, which is at the very end of Station Road. Accommodation is over 3 floors with open plan kitchen/breakfast room, dining area and living room, cloakroom and utility on the ground floor, together with the 4 double bedrooms, dressing room, Italian 4 piece en suite bathroom and family bathroom on the upper floors. The specification of build is exceptional with integrated German kitchen, 180 degree hardwood double glazed windows, under floor heating, oak internal doors and much more. There is a large garage attached and the private walled rear garden. No chain. EPC B 84.

## **Key Features**

- Newly Built 4 Double Bedroom Detached House Of Exceptional Specification
- · Private Walled Level Gardens
- High End Italian 4 Piece En Suite Bathroom
- Hardwood Double Glazed Windows with 180 Degree Facility
- · German Integrated Kitchen

- LOCATION Only Yards From Totnes Fore Street
- Private Gated Entrance Forming Part Of The Haven

En-suite Bathroom 2.31m x 3.98m (7'7" x 13'1")

- · Accommodation Over 3 floors
- Under Floor Heating
- · Feature Wood Burner