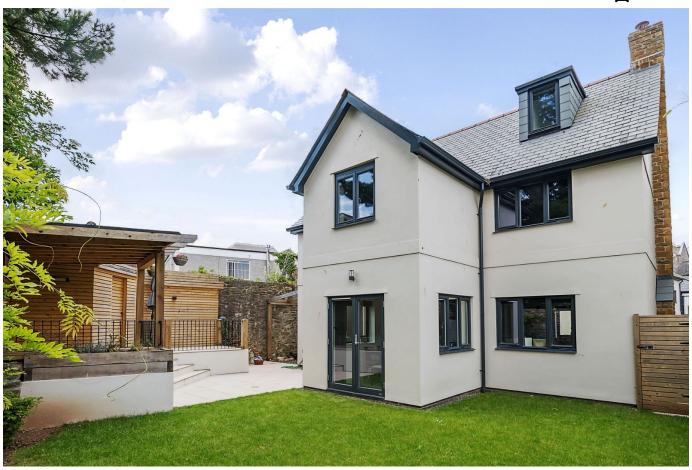

## Station Road, Totnes, TQ9 5HX

Offers Over £900,000

A stunning newly built 4 double bedroom detached house set within walled gardens set literally within the heart of Totnes, a matter of yards from the main Fore Street. The house forms part of this exclusive development known as The Haven, which is at the very end of Station Road. Accommodation is over 3 floors with open plan kitchen/breakfast room, dining area and living room, cloakroom and utility on the ground floor, together with the 4 double bedrooms, dressing room, Italian 4 piece en suite bathroom and family bathroom on the upper floors. The specification of build is exceptional with integrated German kitchen, 180 degree hardwood double glazed windows, under floor heating, oak internal doors and much more. There is a large garage attached and the private walled rear garden. No chain. EPC B 84.

## **Key Features**

- Newly Built 4 Double Bedroom Detached House Of Exceptional Specification
- · Private Walled Level Gardens
- High End Italian 4 Piece En Suite Bathroom
- Hardwood Double Glazed Windows with 180 Degree Facility
- · German Integrated Kitchen