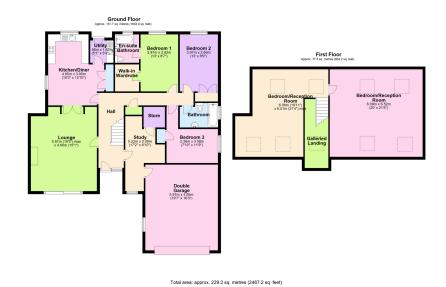

## Smithaleigh, Plympton, PL7 5AX

£550,000

- Substantial Detached Bungalow
- Currently Arranged As A 3 Bedroom, Two Reception Bungalow
- Lounge & Kitchen/Diner
- Utility Room & Family Bathroom

- Over 2460 Sq Ft of Accommodation
- Two Further Reception Rooms To The First Floor
- Bedroom With En-Suite Bathroom
- · Double Garage
- Extensive Driveway & Parking Sat On Approximately 1/4 Acre Plot

Constructed in 1988 by the current owners, Windrush is brought to the open market for the first time in over 35 years. This substantial 4/5 bedroom property offers over 2460 Sq Ft of accommodation and could be adapted to suit a buyers needs. Currently arranged as a three bedroom, two reception bungalow on the ground floor, there are two further reception rooms to the first floor that could be utilised as additional living space or bedrooms. The property is sat on an approximate 1/4 acre plot and offers double garage, front and rear gardens and extensive driveway and parking. EPC C 71.