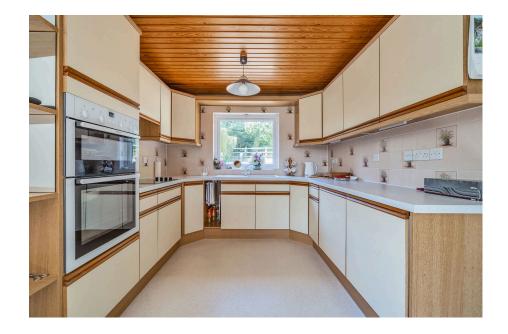

## Smithaleigh, Plympton, PL7 5AX

£550,000

- Substantial Detached Bungalow
- Currently Arranged As A 3 Bedroom, Two Reception Bungalow
- Lounge & Kitchen/Diner
- Utility Room & Family Bathroom

- Over 2460 Sq Ft of Accommodation
- Two Further Reception Rooms To The First Floor
- Bedroom With En-Suite Bathroom
- · Double Garage
- Extensive Driveway & Parking Sat On Approximately 1/4 Acre Plot

Constructed in 1988 by the current owners, Windrush is brought to the open market for the first time in over 35 years. This substantial 4/5 bedroom property offers over 2460 Sq Ft of accommodation and could be adapted to suit a buyers needs. Currently arranged as a three bedroom, two reception bungalow on the ground floor, there are two further reception rooms to the first floor that could be utilised as additional living space or bedrooms. The property is sat on an approximate 1/4 acre plot and offers double garage, front and rear gardens and extensive driveway and parking. EPC C 71.