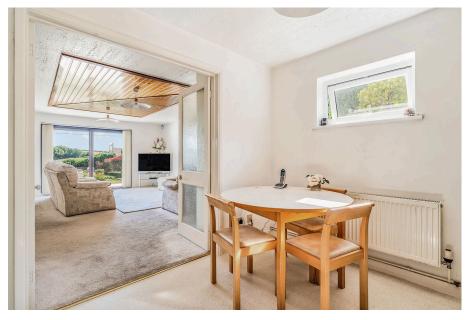

## Smithaleigh, Plympton, PL7 5AX

£550,000

- Substantial Detached Bungalow
- Currently Arranged As A 3 Bedroom, Two Reception Bungalow
- Lounge & Kitchen/Diner
- Utility Room & Family Bathroom

- Over 2460 Sq Ft of Accommodation
- Two Further Reception Rooms To The First Floor
- Bedroom With En-Suite Bathroom
- · Double Garage
- Extensive Driveway & Parking Sat On Approximately 1/4 Acre Plot

Constructed in 1988 by the current owners, Windrush is brought to the open market for the first time in over 35 years. This substantial 4/5 bedroom property offers over 2460 Sq Ft of accommodation and could be adapted to suit a buyers needs. Currently arranged as a three bedroom, two reception bungalow on the ground floor, there are two further reception rooms to the first floor that could be utilised as additional living space or bedrooms. The property is sat on an approximate 1/4 acre plot and offers double garage, front and rear gardens and extensive driveway and parking. EPC C 71.