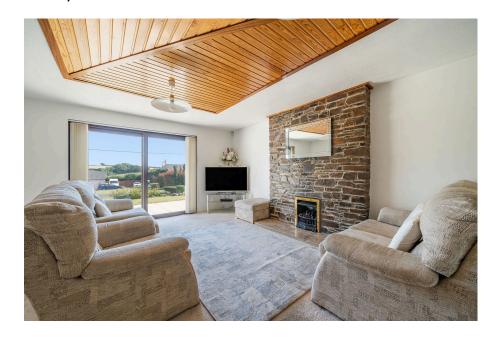

## Smithaleigh, Plympton, PL7 5AX

£550,000

- Substantial Detached Bungalow
- Currently Arranged As A 3 Bedroom, Two Reception Bungalow
- Lounge & Kitchen/Diner
- Utility Room & Family Bathroom

- Over 2460 Sq Ft of Accommodation
- Two Further Reception Rooms To The First Floor
- Bedroom With En-Suite Bathroom
- · Double Garage
- Extensive Driveway & Parking Sat On Approximately 1/4 Acre Plot

Constructed in 1988 by the current owners, Windrush is brought to the open market for the first time in over 35 years. This substantial 4/5 bedroom property offers over 2460 Sq Ft of accommodation and could be adapted to suit a buyers needs. Currently arranged as a three bedroom, two reception bungalow on the ground floor, there are two further reception rooms to the first floor that could be utilised as additional living space or bedrooms. The property is sat on an approximate 1/4 acre plot and offers double garage, front and rear gardens and extensive driveway and parking. EPC C 71.