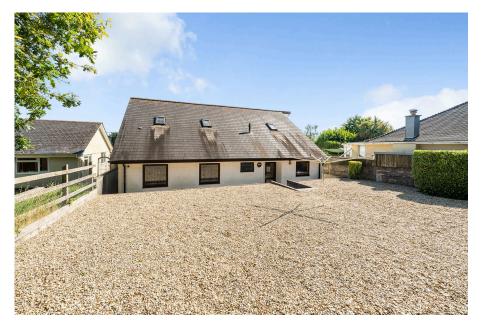

## Smithaleigh, Plympton, PL7 5AX

£550,000

- Substantial Detached Bungalow
- Currently Arranged As A 3 Bedroom, Two Reception Bungalow
- Lounge & Kitchen/Diner
- Utility Room & Family Bathroom

- Over 2460 Sq Ft of Accommodation
- Two Further Reception Rooms To The First Floor
- Bedroom With En-Suite Bathroom
- · Double Garage
- Extensive Driveway & Parking Sat On Approximately 1/4 Acre Plot

Constructed in 1988 by the current owners, Windrush is brought to the open market for the first time in over 35 years. This substantial 4/5 bedroom property offers over 2460 Sq Ft of accommodation and could be adapted to suit a buyers needs. Currently arranged as a three bedroom, two reception bungalow on the ground floor, there are two further reception rooms to the first floor that could be utilised as additional living space or bedrooms. The property is sat on an approximate 1/4 acre plot and offers double garage, front and rear gardens and extensive driveway and parking. EPC C 71.