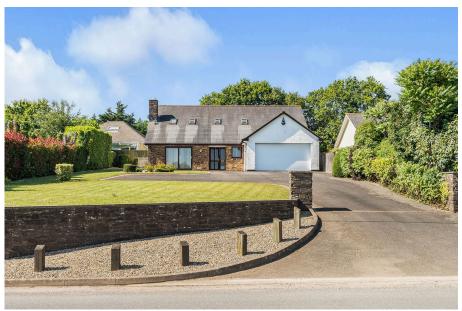

## Smithaleigh, Plympton, PL7 5AX

£550,000

- Substantial Detached Bungalow
- Currently Arranged As A 3 Bedroom, Two Reception Bungalow
- Lounge & Kitchen/Diner
- Utility Room & Family Bathroom

- Over 2460 Sq Ft of Accommodation
- Two Further Reception Rooms To The First Floor
- Bedroom With En-Suite Bathroom
- · Double Garage
- Extensive Driveway & Parking Sat On Approximately 1/4 Acre Plot

Constructed in 1988 by the current owners, Windrush is brought to the open market for the first time in over 35 years. This substantial 4/5 bedroom property offers over 2460 Sq Ft of accommodation and could be adapted to suit a buyers needs. Currently arranged as a three bedroom, two reception bungalow on the ground floor, there are two further reception rooms to the first floor that could be utilised as additional living space or bedrooms. The property is sat on an approximate 1/4 acre plot and offers double garage, front and rear gardens and extensive driveway and parking. EPC C 71.