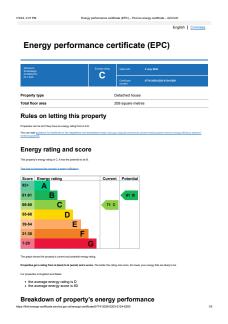

Constructed in 1988 by the current owners, Windrush is brought to the open market for the first time in over 35 years. This substantial 4/5 bedroom property offers over 2460 Sq Ft of accommodation and could be adapted to suit a buyers needs. Currently arranged as a three bedroom, two reception bungalow on the ground floor, there are two further reception rooms to the first floor that could be utilised as additional living space or bedrooms. The property is sat on an approximate 1/4 acre plot and offers double garage, front and rear gardens and extensive driveway and parking. EPC C 71.