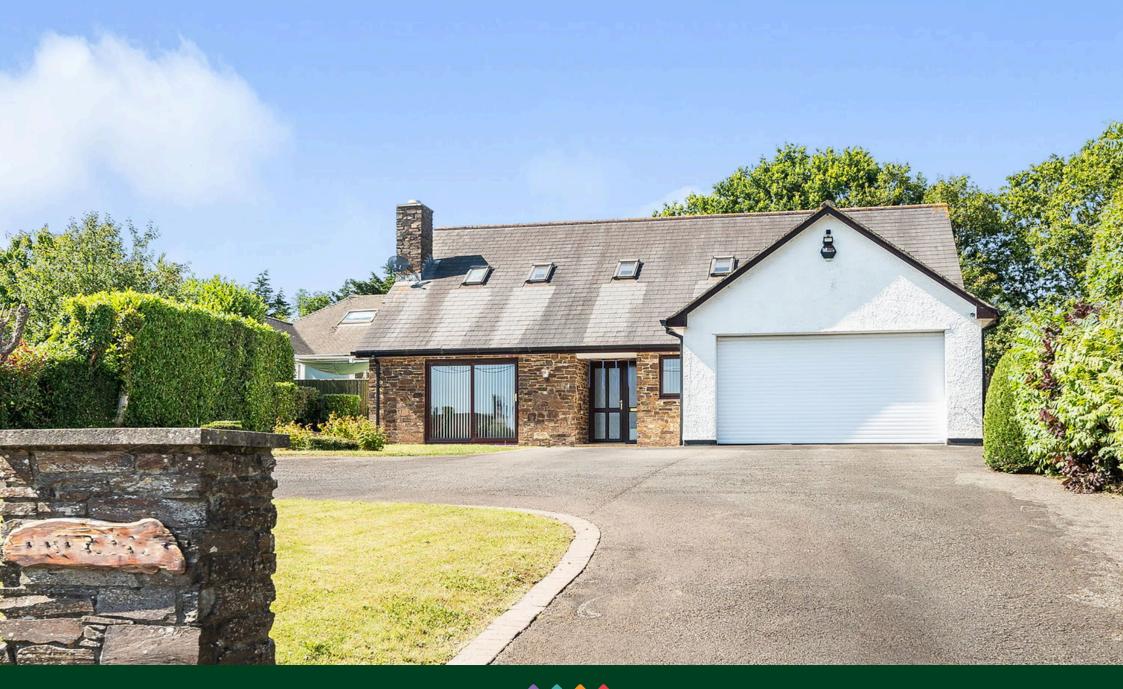

## Smithaleigh, Plympton, PL7 5AX

£550,000

- Substantial Detached Bungalow
- Currently Arranged As A 3 Bedroom, Two Reception Bungalow
- Lounge & Kitchen/Diner
- Utility Room & Family Bathroom

- Over 2460 Sq Ft of Accommodation
- Two Further Reception Rooms To The First Floor
- Bedroom With En-Suite Bathroom
- · Double Garage
- Extensive Driveway & Parking Sat On Approximately 1/4 Acre Plot

Constructed in 1988 by the current owners, Windrush is brought to the open market for the first time in over 35 years. This substantial 4/5 bedroom property offers over 2460 Sq Ft of accommodation and could be adapted to suit a buyers needs. Currently arranged as a three bedroom, two reception bungalow on the ground floor, there are two further reception rooms to the first floor that could be utilised as additional living space or bedrooms. The property is sat on an approximate 1/4 acre plot and offers double garage, front and rear gardens and extensive driveway and parking. EPC C 71.