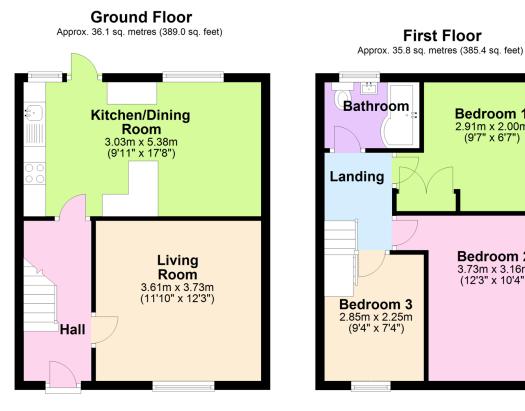

**First Floor** 

**Bedroom 1** 

2.91m x 2.00m (9'7" x 6'7")

**Bedroom 2** 

3.73m x 3.16m (12'3" x 10'4")

No Chain

Total area: approx. 71.9 sq. metres (774.4 sq. feet)

01752 896020 | info@millingtontunnicliff.co.uk | 19 Fore Street, lvybridge, Devon, PL21 9AB