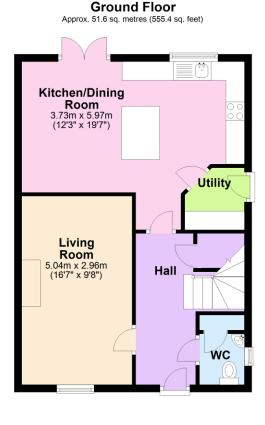

Total area: approx. 110.4 sq. metres (1188.2 sq. feet)

01752 896020 | info@millingtontunnicliff.co.uk | 19 Fore Street, Ivybridge, Devon, PL21 9AB