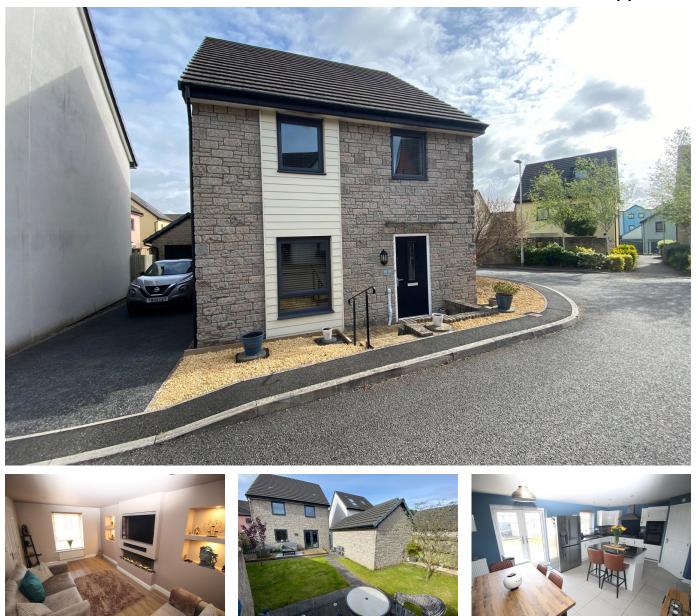

## Outcrop Road, Plymouth, PL9 9FR

£435,000

🍋 4 🚰 2 🚘 2

A modern 4 bedroom detached house set within this sought after cul de sac on the doorstep of Hooe Lake and Turnchapel, perfect for the water sport enthusiast. The property is immaculately presented and offers an entrance hall, cloakroom, living room, utility and part integrated kitchen/ diner on the ground floor, together with the 4 bedrooms, family bathroom and en suite shower on the upper floor. The house is Upvc double glazed, gas centrally heated, has a private drive to the garage and level enclosed rear garden. EPC B 81.

## **Key Features**

- Modern 4 Bedroom Detached House
- Upvc Double Glazing
- Immaculately Presented
- Utility Room
- Enclosed Level Rear Garden

- Popular Cul De Sac On Doorstep of Hooe Lake And Turnchapel Village
- Gas Central Heating
- En Suite Shower/WC
- Private Driveway And Single Garage
- EPC B 81