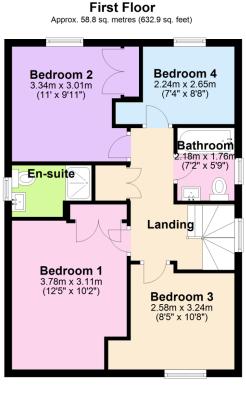

Total area: approx. 110.4 sq. metres (1188.2 sq. feet)

01752 896020 | info@millingtontunnicliff.co.uk | 19 Fore Street, Ivybridge, Devon, PL21 9AB