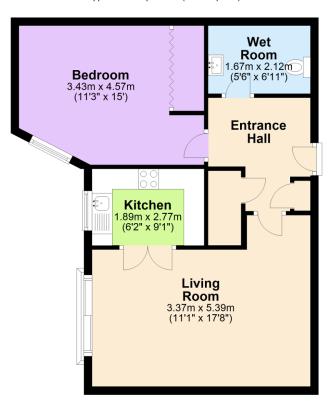

## 18, Grosvenor Court Western Road

Guide Price £155.000

A purpose built first floor retirement flat with easterly aspect overlooking Grosvenor Court communal gardens with views towards the moor. The property has an entrance hall, spacious living room, modern kitchen, double bedroom with built in wardrobes and has an easy access wet room. There are communal facilities to include parking, lift, laundry room and day manager. No chain, EPC C 80.

#### First Floor Approx. 53.2 sq. metres (573.1 sq. feet)

Total area: approx. 53.2 sq. metres (573.1 sq. feet)