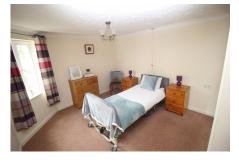

## 18, Grosvenor Court Western Road

Guide Price £155.000

A purpose built first floor retirement flat with easterly aspect overlooking Grosvenor Court communal gardens with views towards the moor. The property has an entrance hall, spacious living room, modern kitchen, double bedroom with built in wardrobes and has an easy access wet room. There are communal facilities to include parking, lift, laundry room and day manager. No chain, EPC C 80.

### **Key Features**

- · First Floor Retirement Flat
- · Upvc Double Glazing
- · Double Bedroom With Built In Wardrobes
- · Lift To All Floors
- · No Chain

- Easterly Aspect With Views Towards The Moor
- Economy 7 Heating
- · Easy access Wet Room
- Spacious Living Room With Juliet Balcony
- · Communal Facilities