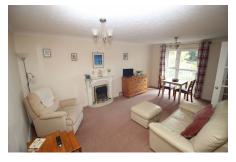

## 18, Grosvenor Court Western Road

Guide Price £155.000

A purpose built first floor retirement flat with easterly aspect overlooking Grosvenor Court communal gardens with views towards the moor. The property has an entrance hall, spacious living room, modern kitchen, double bedroom with built in wardrobes and has an easy access wet room. There are communal facilities to include parking, lift, laundry room and day manager. No chain, EPC C 80.

### **Key Features**

- · First Floor Retirement Flat
- · Upvc Double Glazing
- · Double Bedroom With Built In Wardrobes
- · Lift To All Floors
- · No Chain

- Easterly Aspect With Views Towards The Moor
- Economy 7 Heating
- · Easy access Wet Room
- Spacious Living Room With Juliet Balcony
- · Communal Facilities