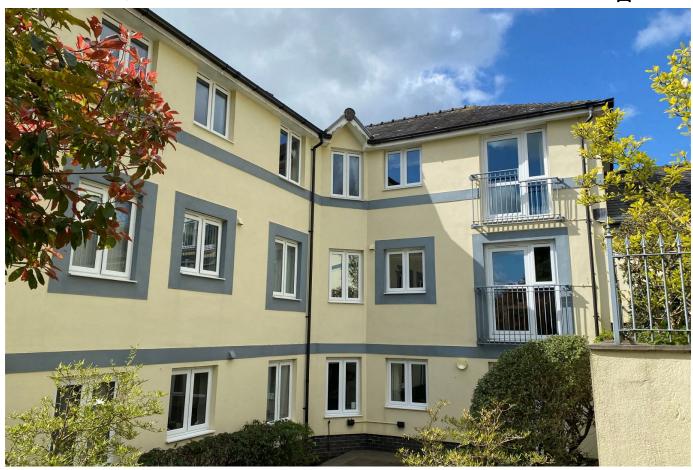

## 18, Grosvenor Court Western Road

Guide Price £155.000

A purpose built first floor retirement flat with easterly aspect overlooking Grosvenor Court communal gardens with views towards the moor. The property has an entrance hall, spacious living room, modern kitchen, double bedroom with built in wardrobes and has an easy access wet room. There are communal facilities to include parking, lift, laundry room and day manager. No chain, EPC C 80.