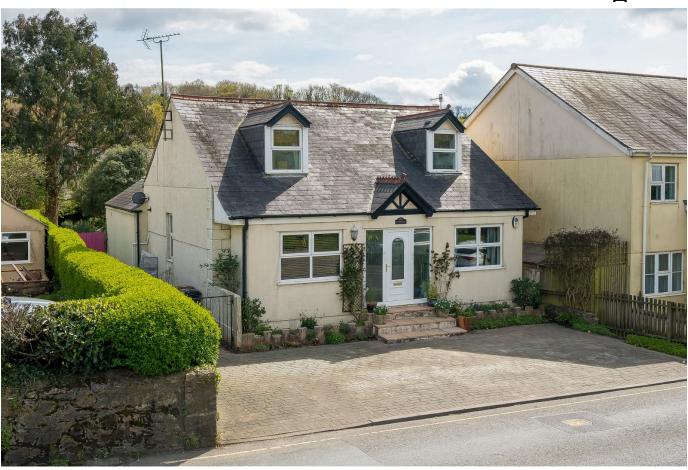

## Western Road, Ivybridge, PL21 9AT

Guide Price £395,000

This impressive detached period property features four bedrooms and a delightful southerly facing garden, conveniently located within a short walk from the Town Centre. Boasting spacious and flexible accommodation spread across two floors, this unique home comprises a lounge, dining room, kitchen/breakfast room, two bedrooms, and a bathroom on the ground floor, while two more bedrooms and an additional bathroom are found on the first floor. The property benefits from ample driveway parking to the front and side, and a mature south facing garden to the rear, complete with an original Anderson shelter. Offering great potential and opportunity, there is scope for further extension or even the addition of another dwelling, subject to obtaining the necessary planning consent. EPC E 51.