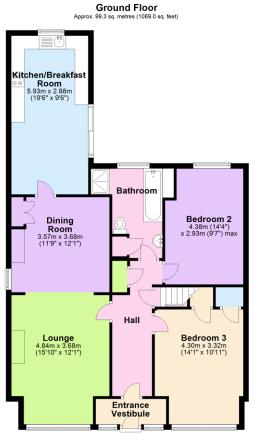

## Western Road, Ivybridge, PL21 9AT

Guide Price £395,000

This impressive detached period property features four bedrooms and a delightful southerly facing garden, conveniently located within a short walk from the Town Centre. Boasting spacious and flexible accommodation spread across two floors, this unique home comprises a lounge, dining room, kitchen/breakfast room, two bedrooms, and a bathroom on the ground floor, while two more bedrooms and an additional bathroom are found on the first floor. The property benefits from ample driveway parking to the front and side, and a mature south facing garden to the rear, complete with an original Anderson shelter. Offering great potential and opportunity, there is scope for further extension or even the addition of another dwelling, subject to obtaining the necessary planning consent. EPC E 51.

- Four Bedrooms
- South Facing Mature Rear Garden
- · Lounge & Dining Room
- Character Features
- Close Walking Distance To The Town Centre.

Total area: approx. 143.1 sq. metres (1540.2 sq. feet)