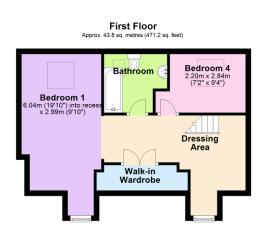

## Western Road, Ivybridge, PL21 9AT

Guide Price £395,000

This impressive detached period property features four bedrooms and a delightful southerly facing garden, conveniently located within a short walk from the Town Centre. Boasting spacious and flexible accommodation spread across two floors, this unique home comprises a lounge, dining room, kitchen/breakfast room, two bedrooms, and a bathroom on the ground floor, while two more bedrooms and an additional bathroom are found on the first floor. The property benefits from ample driveway parking to the front and side, and a mature south facing garden to the rear, complete with an original Anderson shelter. Offering great potential and opportunity, there is scope for further extension or even the addition of another dwelling, subject to obtaining the necessary planning consent. EPC E 51.

- Four Bedrooms
- South Facing Mature Rear Garden
- · Lounge & Dining Room
- Character Features
- Close Walking Distance To The Town Centre.

Total area: approx. 143.1 sq. metres (1540.2 sq. feet)