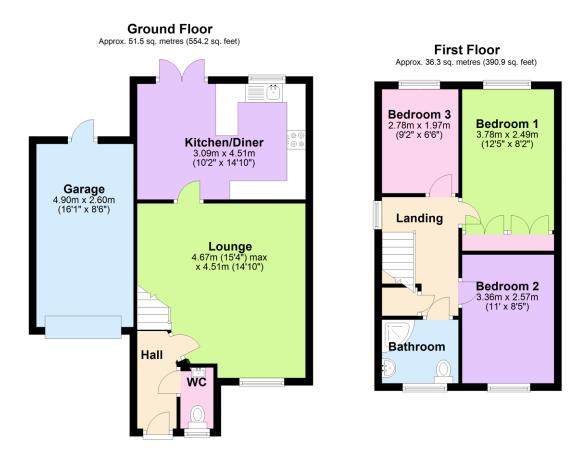

## Montgomery Close, Ivybridge, PL21 0FG

£285,000 \( \begin{align\*} \begin{al

Positioned within close walking distance of local schools, this three bedroom end of terrace family home has been modernised by the current owners. The property enjoys beautiful gardens to the rear, which are a true selling feature of the home. The accommodation briefly comprises, downstairs WC, lounge, kitchen/diner, three bedrooms, bathroom and garage with driveway to the side. EPC D 68

Total area: approx. 87.8 sq. metres (945.1 sq. feet)