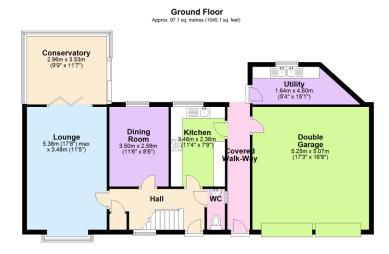

## Cole Lane, Ivybridge, PL21 0PN

This extended five bedroom detached family home is brought to the market for the first time since it was built. Enjoying an elevated position and situated at the entrance to the moors, this wonderful family home offers spacious and versatile accommodation. On the ground floor you will find a lounge with adjoining conservatory, separate dining room, fitted kitchen and downstairs WC, whilst upstairs there are five bedrooms, family bathroom and master en-suite shower room. Other benefits include a double garage, utility room and attractive front and rear gardens. EPC D 57.

Total area: approx. 176.4 sq. metres (1899.0 sq. feet)