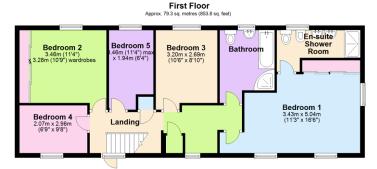

## Cole Lane, Ivybridge, PL21 0PN

This extended five bedroom detached family home is brought to the market for the first time since it was built. Enjoying an elevated position and situated at the entrance to the moors, this wonderful family home offers spacious and versatile accommodation. On the ground floor you will find a lounge with adjoining conservatory, separate dining room, fitted kitchen and downstairs WC, whilst upstairs there are five bedrooms, family bathroom and master en-suite shower room. Other benefits include a double garage, utility room and attractive front and rear gardens. EPC D 57.

Total area: approx. 176.4 sq. metres (1899.0 sq. feet)