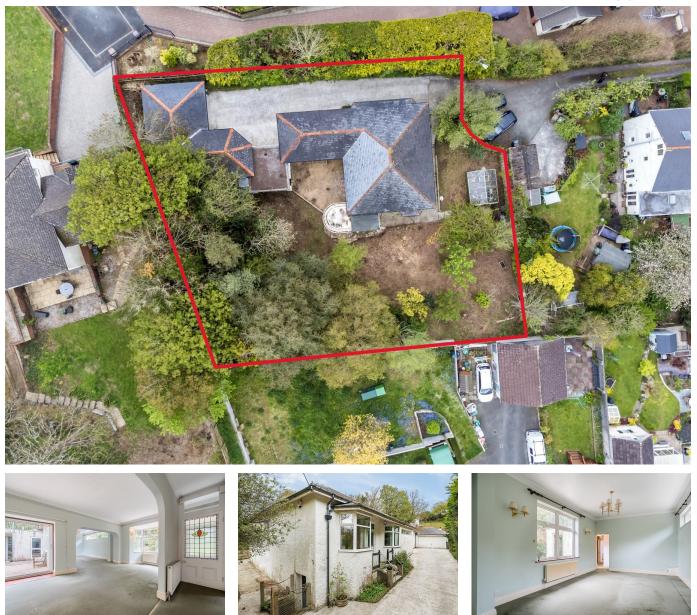

## Utterleigh, Longlands Road

£550,000

🍋 4 🚰 2 🚘 2

A substantial 4 bedroom detached bungalow set on a secluded level corner plot of approx. 0.3 acre at the end of this exclusive private road. The bungalow has adaptable accommodation having had an L shaped extension added in the late 1990's which could allow for a granny annexe. There is a porch, hall, dining/reception room, living room, kitchen, conservatory, 4 bedrooms, two bathrooms and a utility. There is a long private driveway leading to the double garage and a cellar beneath the original part of the bungalow. The property is mainly double glazed and gas centrally heated. The bungalow would benefit from internal modernisation and decorative enhancement and offers great potential. No chain. EPC D 60.

## **Key Features**

- Substantial 4 Bedroom Detached Bungalow
- Large Level Mature Corner Plot
- Double Garage And Private Driveway
- Double Glazing
- Located At The End Of Exclusive Private Road

- L Shaped Extension To Allow For Granny Annexe
- In Need of Internal Modernisation And Redecoration
- 2 Bathrooms
- Gas Central Heating
- The Seller Was A Relative Of A connected Person With Millington Tunnicliff