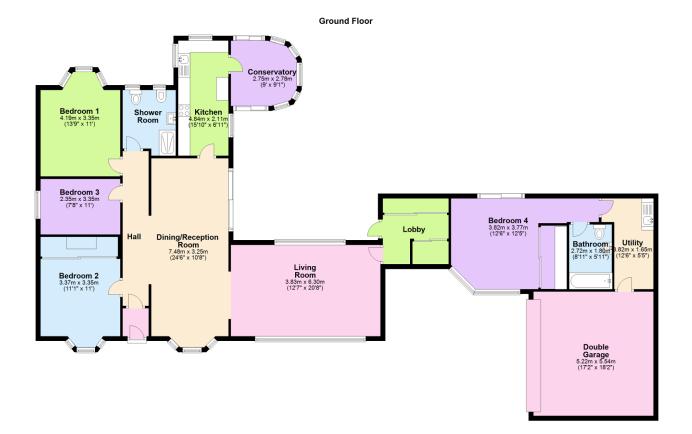

## Utterleigh, Longlands Road

£550,000

🍋 4 🚰 2 🚘 2

A substantial 4 bedroom detached bungalow set on a secluded level corner plot of approx. 0.3 acre at the end of this exclusive private road. The bungalow has adaptable accommodation having had an L shaped extension added in the late 1990's which could allow for a granny annexe. There is a porch, hall, dining/reception room, living room, kitchen, conservatory, 4 bedrooms, two bathrooms and a utility. There is a long private driveway leading to the double garage and a cellar beneath the original part of the bungalow. The property is mainly double glazed and gas centrally heated. The bungalow would benefit from internal modernisation and decorative enhancement and offers great potential. No chain. EPC D 60.

## **Key Features**

- Substantial 4 Bedroom Detached Bungalow
- Large Level Mature Corner Plot
- Double Garage And Private Driveway
- Double Glazing
- Located At The End Of Exclusive Private Road

- L Shaped Extension To Allow For Granny Annexe
- In Need of Internal Modernisation And Redecoration
- 2 Bathrooms
- Gas Central Heating
- The Seller Was A Relative Of A connected Person With Millington Tunnicliff