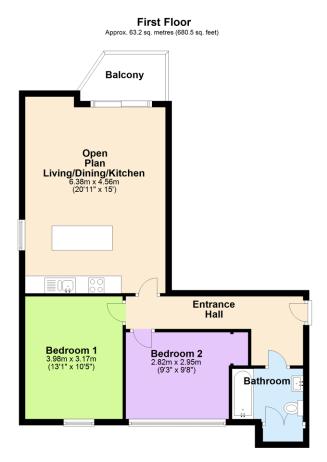

## 40 Buckfast Close, Ham

Guide Price £130,000

A 2 double bedroom purpose built flat tucked towards the end of a cul de sac with delightful rear aspect overlooking playing fields. The property has an entrance hall, open plan living/dining/kitchen, the 2 bedrooms, bathroom and an elevated balcony overlooking a school playing field with southerly aspect. The flat is Upvc double glazed and has E7 heating. Externally there is an allocated parking space. EPC C 79.

Total area: approx. 63.2 sq. metres (680.5 sq. feet)