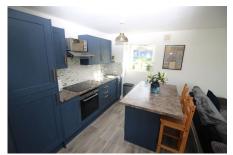

## 40 Buckfast Close, Ham

Guide Price £130,000

A 2 double bedroom purpose built flat tucked towards the end of a cul de sac with delightful rear aspect overlooking playing fields. The property has an entrance hall, open plan living/dining/kitchen, the 2 bedrooms, bathroom and an elevated balcony overlooking a school playing field with southerly aspect. The flat is Upvc double glazed and has E7 heating. Externally there is an allocated parking space. EPC C 79.

## **Key Features**

- · 2 Double Bedroom Flat
- Feature Elevated Balcony With Southerly Aspect
- · Upvc Double Glazing
- Open Aspect At Rear Overlooking Playing Field
- EPC C 79

- Purpose Built
- · Open Plan Living/Dining/Kitchen
- · E7 Heating
- · Allocated Car Hardstand
- Located Towards The End Of A Cul De Sac