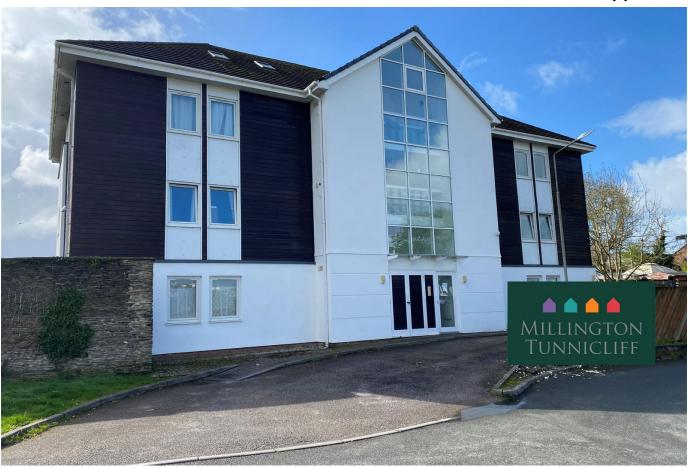

## 40 Buckfast Close, Ham

Guide Price £130,000

A 2 double bedroom purpose built flat tucked towards the end of a cul de sac with delightful rear aspect overlooking playing fields. The property has an entrance hall, open plan living/dining/kitchen, the 2 bedrooms, bathroom and an elevated balcony overlooking a school playing field with southerly aspect. The flat is Upvc double glazed and has E7 heating. Externally there is an allocated parking space. EPC C 79.