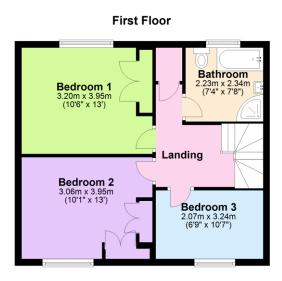

## **18 Crescent Gardens**

£365,000

🍋 3 🚰 1 🚘 2

A rare opportunity to acquire this extended 3 bedroom detached house, located within this highly sought after cul de sac convenient to lvybridge centre. The house offers an entrance hall, cloakroom, living room, dining room and kitchen extension on the ground floor, together with the 3 bedrooms and 4 piece bathroom on the upper floor. Externally there are mature gardens, driveway and a part integral garage. The house is double glazed and gas centrally heated. No chain. EPC D 68.

## **Key Features**

- 3 Bedroom Detached House
- Cloakroom
- Double Glazing
- · 2 Reception Rooms
- Mature South And Westerly Facing Rear Garden

- Kitchen Extension
- Highly Sought After Cul De Sac
- Gas Central Heating
- Part Integral Garage
- No Chain