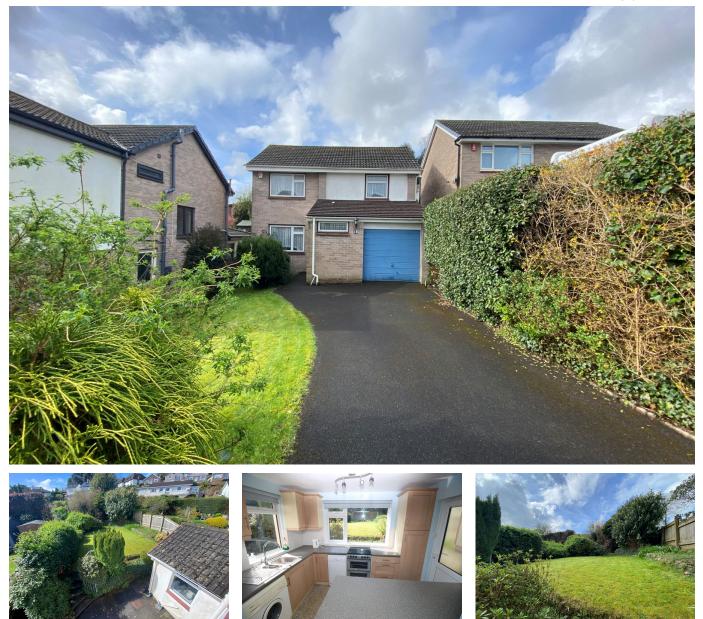

## **18 Crescent Gardens**

£365,000

🍋 3 🚰 1 🚘 2

A rare opportunity to acquire this extended 3 bedroom detached house, located within this highly sought after cul de sac convenient to lvybridge centre. The house offers an entrance hall, cloakroom, living room, dining room and kitchen extension on the ground floor, together with the 3 bedrooms and 4 piece bathroom on the upper floor. Externally there are mature gardens, driveway and a part integral garage. The house is double glazed and gas centrally heated. No chain. EPC D 68.

## **Key Features**

- 3 Bedroom Detached House
- Cloakroom
- Double Glazing
- · 2 Reception Rooms
- Mature South And Westerly Facing Rear Garden

- Kitchen Extension
- Highly Sought After Cul De Sac
- Gas Central Heating
- Part Integral Garage
- No Chain