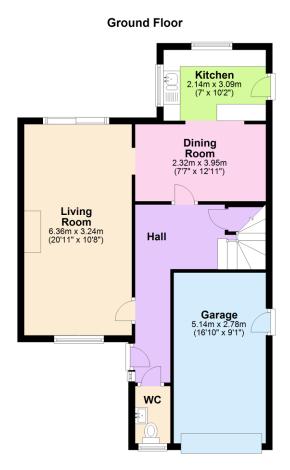

## **18 Crescent Gardens**

£365,000

🍋 3 🚰 1 🚘 2

A rare opportunity to acquire this extended 3 bedroom detached house, located within this highly sought after cul de sac convenient to lvybridge centre. The house offers an entrance hall, cloakroom, living room, dining room and kitchen extension on the ground floor, together with the 3 bedrooms and 4 piece bathroom on the upper floor. Externally there are mature gardens, driveway and a part integral garage. The house is double glazed and gas centrally heated. No chain. EPC D 68.

## **Key Features**

- 3 Bedroom Detached House
- Cloakroom
- Double Glazing
- · 2 Reception Rooms
- Mature South And Westerly Facing Rear Garden

- Kitchen Extension
- Highly Sought After Cul De Sac
- Gas Central Heating
- Part Integral Garage
- No Chain