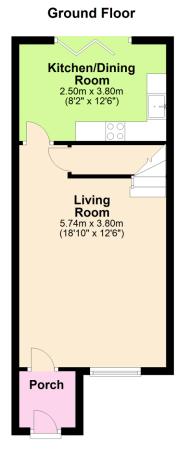

## 40 Prideaux Road

£245,000

🍋 2 🚰 1 🚘 1

A fabulous 2 double bedroom end terraced house located on this popular cul de sac on the eastern side of lvybridge convenient for Primary and Secondary schooling. The house offers an entrance porch, spacious living room and modern part integrated kitchen/diner on the ground floor, together with the 2 double bedrooms and modern bathroom on the upper floor. Externally there is a long private driveway at side and a lovely level westerly facing garden with log cabin. The house is Upvc double glazed, gas centrally heated and enjoys elevated westerly views at rear over Stowford sports fields. EPC C 71.

## **Key Features**

- 2 Double Bedroom Semi Detached House
- Upvc Double Glazing
- Log Cabin
- Modern Part Integrated Kitchen
- Popular Cul De Sac Convenient For Primary And Secondary Schools

- Elevated Westerly Views And Backing Onto Stowford Paying Fields
- Level Enclosed Rear Garden
- Gas Central Heating
- Modern Bathroom Suite
- EPC C 71.