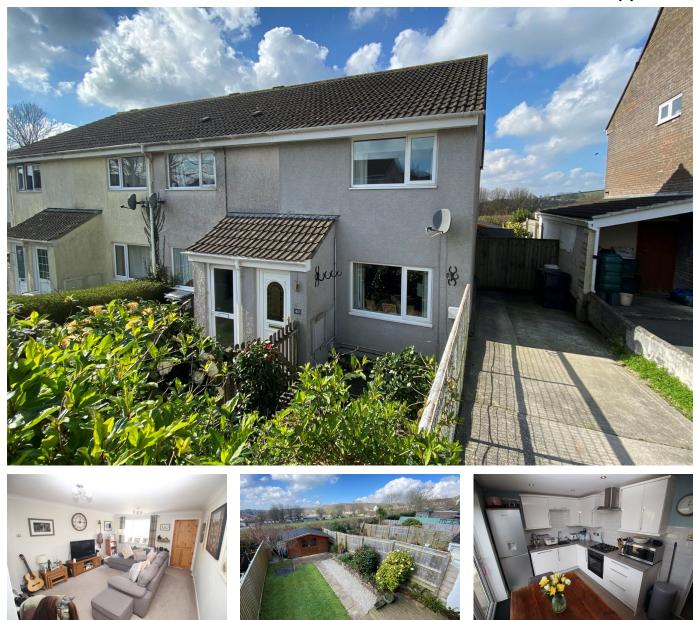

## 40 Prideaux Road

£245,000

🍋 2 🚰 1 🚘 1

A fabulous 2 double bedroom end terraced house located on this popular cul de sac on the eastern side of lvybridge convenient for Primary and Secondary schooling. The house offers an entrance porch, spacious living room and modern part integrated kitchen/diner on the ground floor, together with the 2 double bedrooms and modern bathroom on the upper floor. Externally there is a long private driveway at side and a lovely level westerly facing garden with log cabin. The house is Upvc double glazed, gas centrally heated and enjoys elevated westerly views at rear over Stowford sports fields. EPC C 71.

## **Key Features**

- 2 Double Bedroom Semi Detached House
- Upvc Double Glazing
- Log Cabin
- Modern Part Integrated Kitchen
- Popular Cul De Sac Convenient For Primary And Secondary Schools

- Elevated Westerly Views And Backing Onto Stowford Paying Fields
- Level Enclosed Rear Garden
- Gas Central Heating
- Modern Bathroom Suite
- EPC C 71.