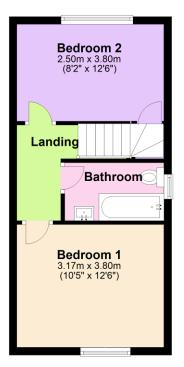

## 40 Prideaux Road

£245,000

🍋 2 🚰 1 🚘 1

A fabulous 2 double bedroom end terraced house located on this popular cul de sac on the eastern side of lvybridge convenient for Primary and Secondary schooling. The house offers an entrance porch, spacious living room and modern part integrated kitchen/diner on the ground floor, together with the 2 double bedrooms and modern bathroom on the upper floor. Externally there is a long private driveway at side and a lovely level westerly facing garden with log cabin. The house is Upvc double glazed, gas centrally heated and enjoys elevated westerly views at rear over Stowford sports fields. EPC C 71.

## **Key Features**

- 2 Double Bedroom Semi Detached House
- Upvc Double Glazing
- Log Cabin
- Modern Part Integrated Kitchen
- Popular Cul De Sac Convenient For Primary And Secondary Schools

- Elevated Westerly Views And Backing Onto Stowford Paying Fields
- Level Enclosed Rear Garden
- Gas Central Heating
- Modern Bathroom Suite
- EPC C 71.

**First Floor** 

01752 896020 | info@millingtontunnicliff.co.uk | 19 Fore Street, Ivybridge, Devon, PL21 9AB