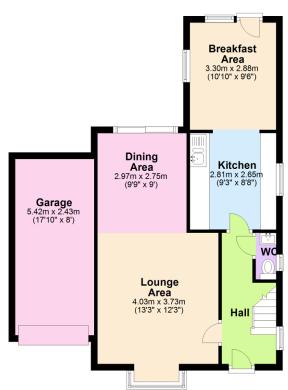

## Cole Lane, Ivybridge, Devon, PL21 0PN

Offers In Region Of £425,000

A 4 bedroom detached house set towards the end of this extremely popular cul de sac on the eastern side of lyybridge convenient for schooling. The house offers an entrance hall, cloakroom, lounge/diner and kitchen/breakfast room on the ground floor, together with the 4 bedrooms, en suite shower and bathroom on the upper floor. There is a garage and rear garden backing onto woodland and the viaduct. The property is Upvc double glazed and gas centrally heated. EPC D 66.

### **Key Features**

- 4 Bedroom Detached House
- En Suite Shower/WC
- Garage And Driveway
- Upvc Double Glazing
- · Kitchen With Breakfast Room Extension

- Backing Onto Woodland And The Viaduct
- Cloakroom
- Popular Cul De Sac Convenient For Schooling
- Gas Central Heating With New Boiler And Smart Heating Controls
- EPC D 66

#### **Ground Floor**