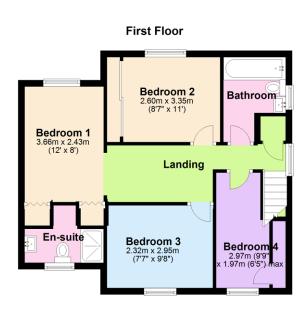

## Cole Lane, Ivybridge, Devon, PL21 0PN

Offers In Region Of £425,000

A 4 bedroom detached house set towards the end of this extremely popular cul de sac on the eastern side of lyybridge convenient for schooling. The house offers an entrance hall, cloakroom, lounge/diner and kitchen/breakfast room on the ground floor, together with the 4 bedrooms, en suite shower and bathroom on the upper floor. There is a garage and rear garden backing onto woodland and the viaduct. The property is Upvc double glazed and gas centrally heated. EPC D 66.

### **Key Features**

- 4 Bedroom Detached House
- En Suite Shower/WC
- Garage And Driveway
- Upvc Double Glazing
- · Kitchen With Breakfast Room Extension

- Backing Onto Woodland And The Viaduct
- Cloakroom
- Popular Cul De Sac Convenient For Schooling
- Gas Central Heating With New Boiler And Smart Heating Controls
- EPC D 66