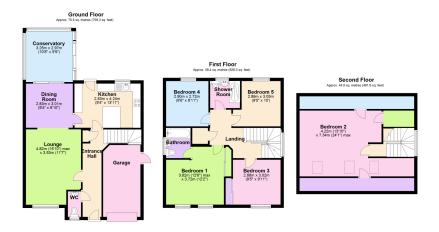

Total area: approx. 173.7 sq. metres (1869.4 sq. feet)

VIEWING ESSENTIAL! This five bedroom detached family home is arranged over three floors and offers spacious and versatile accommodation. Finished to a very high standard the property offers accommodation to include, lounge, separate dining room, conservatory, newly fitted kitchen and downstairs WC to the ground floor, with four double bedrooms, master en-suite bathroom and newly fitted shower room to the first floor. On the second floor you will find a spacious bedroom which could be used as a play room, home office or a multitude of other purposes. Outside there is an enclosed, level rear garden, integral garage and driveway parking for two vehicles. EPC D 59