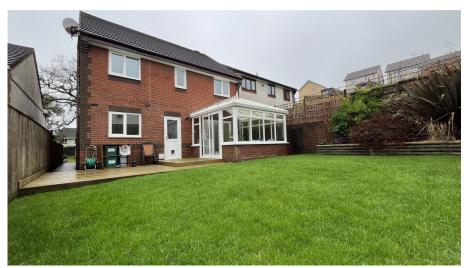

## MILLINGTON TUNNICLIFF

- · Five Bedroom Detached Family Home
- · Arranged Over Three Floors
- Lounge & Dining Room
- Newly Fitted Kitchen

- Conservatory
  Modern Master En-Suite Bathroom and Newly Fitted Family Shower Room
  Enclosed Level Rear Gardens
  Garage
- Driveway Parking For Two Vehicles
- Gas Central Heating & Double Glazing

Total area: approx. 173.7 sq. metres (1869.4 sq. feet)

VIEWING ESSENTIAL! This five bedroom detached family home is arranged over three floors and offers spacious and versatile accommodation. Finished to a very high standard the property offers accommodation to include, lounge, separate dining room, conservatory, newly fitted kitchen and downstairs WC to the ground floor, with four double bedrooms, master en-suite bathroom and newly fitted shower room to the first floor. On the second floor you will find a spacious bedroom which could be used as a play room, home office or a multitude of other purposes. Outside there is an enclosed, level rear garden, integral garage and driveway parking for two vehicles. EPC D 59