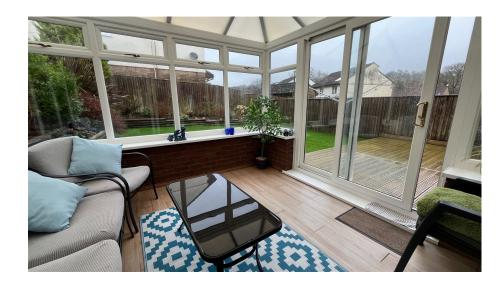

Total area: approx. 173.7 sq. metres (1869.4 sq. feet)

VIEWING ESSENTIAL! This five bedroom detached family home is arranged over three floors and offers spacious and versatile accommodation. Finished to a very high standard the property offers accommodation to include, lounge, separate dining room, conservatory, newly fitted kitchen and downstairs WC to the ground floor, with four double bedrooms, master en-suite bathroom and newly fitted shower room to the first floor. On the second floor you will find a spacious bedroom which could be used as a play room, home office or a multitude of other purposes. Outside there is an enclosed, level rear garden, integral garage and driveway parking for two vehicles. EPC D 59