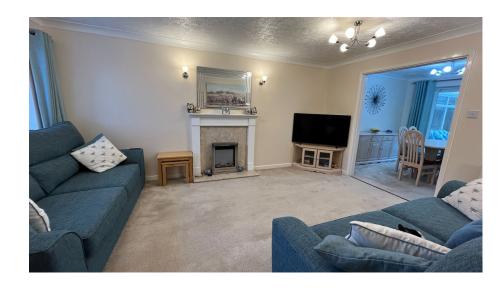

Total area: approx. 173.7 sq. metres (1869.4 sq. feet)

VIEWING ESSENTIAL! This five bedroom detached family home is arranged over three floors and offers spacious and versatile accommodation. Finished to a very high standard the property offers accommodation to include, lounge, separate dining room, conservatory, newly fitted kitchen and downstairs WC to the ground floor, with four double bedrooms, master en-suite bathroom and newly fitted shower room to the first floor. On the second floor you will find a spacious bedroom which could be used as a play room, home office or a multitude of other purposes. Outside there is an enclosed, level rear garden, integral garage and driveway parking for two vehicles. EPC D 59