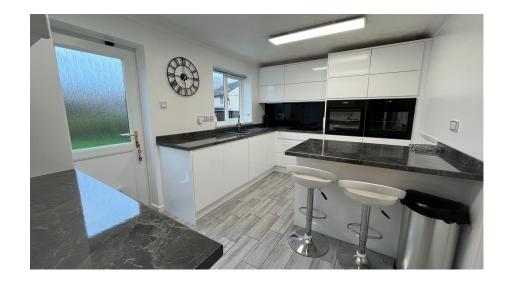

Total area: approx. 173.7 sq. metres (1869.4 sq. feet)

VIEWING ESSENTIAL! This five bedroom detached family home is arranged over three floors and offers spacious and versatile accommodation. Finished to a very high standard the property offers accommodation to include, lounge, separate dining room, conservatory, newly fitted kitchen and downstairs WC to the ground floor, with four double bedrooms, master en-suite bathroom and newly fitted shower room to the first floor. On the second floor you will find a spacious bedroom which could be used as a play room, home office or a multitude of other purposes. Outside there is an enclosed, level rear garden, integral garage and driveway parking for two vehicles. EPC D 59