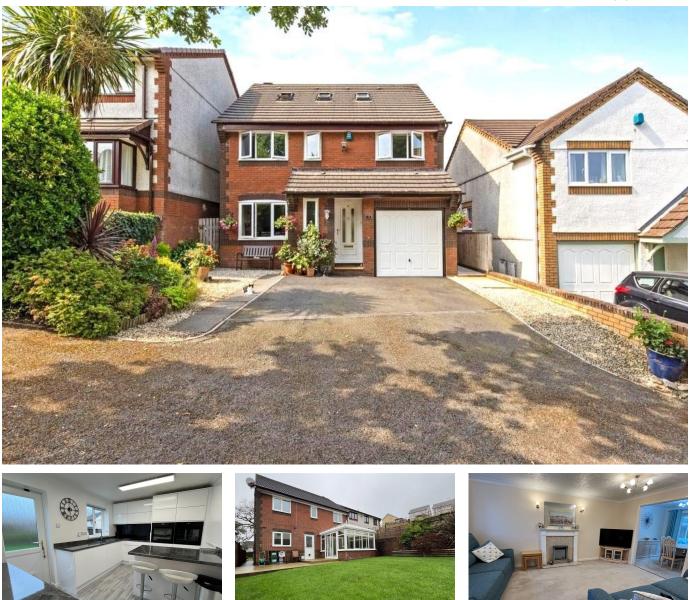

## Cursons Way, Ivybridge, PL21 9XE

Offers Over £425,000

🛤 5 🚰 2 🚘 3

**VIEWING ESSENTIAL!** This five bedroom detached family home is arranged over three floors and offers spacious and versatile accommodation. Finished to a very high standard the property offers accommodation to include, lounge, separate dining room, conservatory, newly fitted kitchen and downstairs WC to the ground floor, with four double bedrooms, master en-suite bathroom and newly fitted shower room to the first floor. On the second floor you will find a spacious bedroom which could be used as a play room, home office or a multitude of other purposes. Outside there is an enclosed, level rear garden, integral garage and driveway parking for two vehicles. EPC D 68.

## **Key Features**

- Five Bedroom Detached Family Home
- Lounge & Dining Room
- Conservatory
- Enclosed Level Rear Gardens
- Driveway Parking For Two Vehicles

- Arranged Over Three Floors
- Newly Fitted Kitchen
- Modern Master En-Suite Bathroom and Newly Fitted Family Shower Room
- Garage
- Gas Central Heating & Double Glazing