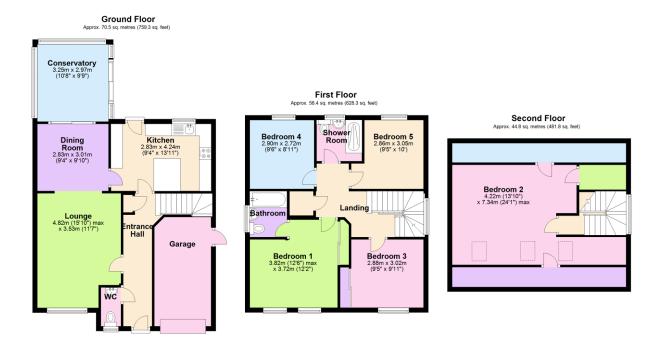

Total area: approx. 173.7 sq. metres (1869.4 sq. feet)

01752 896020 | info@millingtontunnicliff.co.uk | 19 Fore Street, Ivybridge, Devon, PL21 9AB

## Cursons Way, Ivybridge, PL21 9XE

Offers Over £425,000

🛤 5 🚰 2 🚘 3

**VIEWING ESSENTIAL!** This five bedroom detached family home is arranged over three floors and offers spacious and versatile accommodation. Finished to a very high standard the property offers accommodation to include, lounge, separate dining room, conservatory, newly fitted kitchen and downstairs WC to the ground floor, with four double bedrooms, master en-suite bathroom and newly fitted shower room to the first floor. On the second floor you will find a spacious bedroom which could be used as a play room, home office or a multitude of other purposes. Outside there is an enclosed, level rear garden, integral garage and driveway parking for two vehicles. EPC D 68.