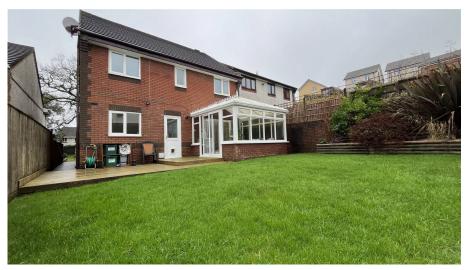

Total area: approx. 173.7 sq. metres (1869.4 sq. feet)

VIEWING ESSENTIAL! This five bedroom detached family home is arranged over three floors and offers spacious and versatile accommodation. Finished to a very high standard the property offers accommodation to include, lounge, separate dining room, conservatory, newly fitted kitchen and downstairs WC to the ground floor, with four double bedrooms, master en-suite bathroom and newly fitted shower room to the first floor. On the second floor you will find a spacious bedroom which could be used as a play room, home office or a multitude of other purposes. Outside there is an enclosed, level rear garden, integral garage and driveway parking for two vehicles. EPC D 59