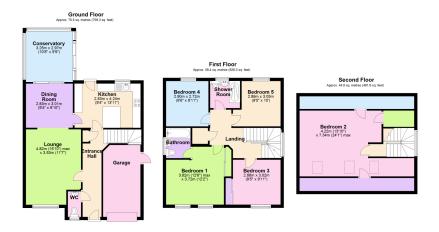

## MILLINGTON TUNNICLIFF

- · Five Bedroom Detached Family Home
- · Arranged Over Three Floors
- Lounge & Dining Room
- Newly Fitted Kitchen

- Conservatory
  Modern Master En-Suite Bathroom and Newly Fitted Family Shower Room
  Enclosed Level Rear Gardens
  Garage
- Driveway Parking For Two Vehicles
- Gas Central Heating & Double Glazing

Total area: approx. 173.7 sq. metres (1869.4 sq. feet)

VIEWING ESSENTIAL! This five bedroom detached family home is arranged over three floors and offers spacious and versatile accommodation. Finished to a very high standard the property offers accommodation to include, lounge, separate dining room, conservatory, newly fitted kitchen and downstairs WC to the ground floor, with four double bedrooms, master en-suite bathroom and newly fitted shower room to the first floor. On the second floor you will find a spacious bedroom which could be used as a play room, home office or a multitude of other purposes. Outside there is an enclosed, level rear garden, integral garage and driveway parking for two vehicles. EPC D 59