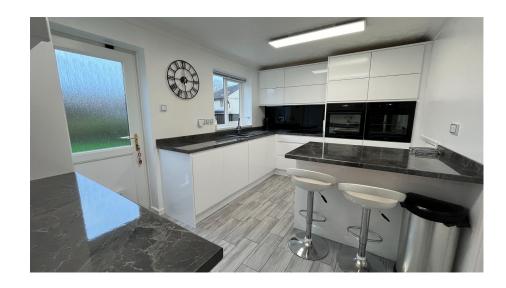

Total area: approx. 173.7 sq. metres (1869.4 sq. feet)

VIEWING ESSENTIAL! This five bedroom detached family home is arranged over three floors and offers spacious and versatile accommodation. Finished to a very high standard the property offers accommodation to include, lounge, separate dining room, conservatory, newly fitted kitchen and downstairs WC to the ground floor, with four double bedrooms, master en-suite bathroom and newly fitted shower room to the first floor. On the second floor you will find a spacious bedroom which could be used as a play room, home office or a multitude of other purposes. Outside there is an enclosed, level rear garden, integral garage and driveway parking for two vehicles. EPC D 59