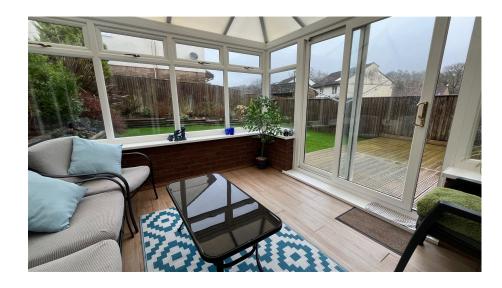

## MILLINGTON TUNNICLIFF

- · Five Bedroom Detached Family Home
- · Arranged Over Three Floors
- Lounge & Dining Room
- Newly Fitted Kitchen

- Conservatory
  Modern Master En-Suite Bathroom and Newly Fitted Family Shower Room
  Enclosed Level Rear Gardens
  Garage
- Driveway Parking For Two Vehicles
- Gas Central Heating & Double Glazing

Total area: approx. 173.7 sq. metres (1869.4 sq. feet)

VIEWING ESSENTIAL! This five bedroom detached family home is arranged over three floors and offers spacious and versatile accommodation. Finished to a very high standard the property offers accommodation to include, lounge, separate dining room, conservatory, newly fitted kitchen and downstairs WC to the ground floor, with four double bedrooms, master en-suite bathroom and newly fitted shower room to the first floor. On the second floor you will find a spacious bedroom which could be used as a play room, home office or a multitude of other purposes. Outside there is an enclosed, level rear garden, integral garage and driveway parking for two vehicles. EPC D 59