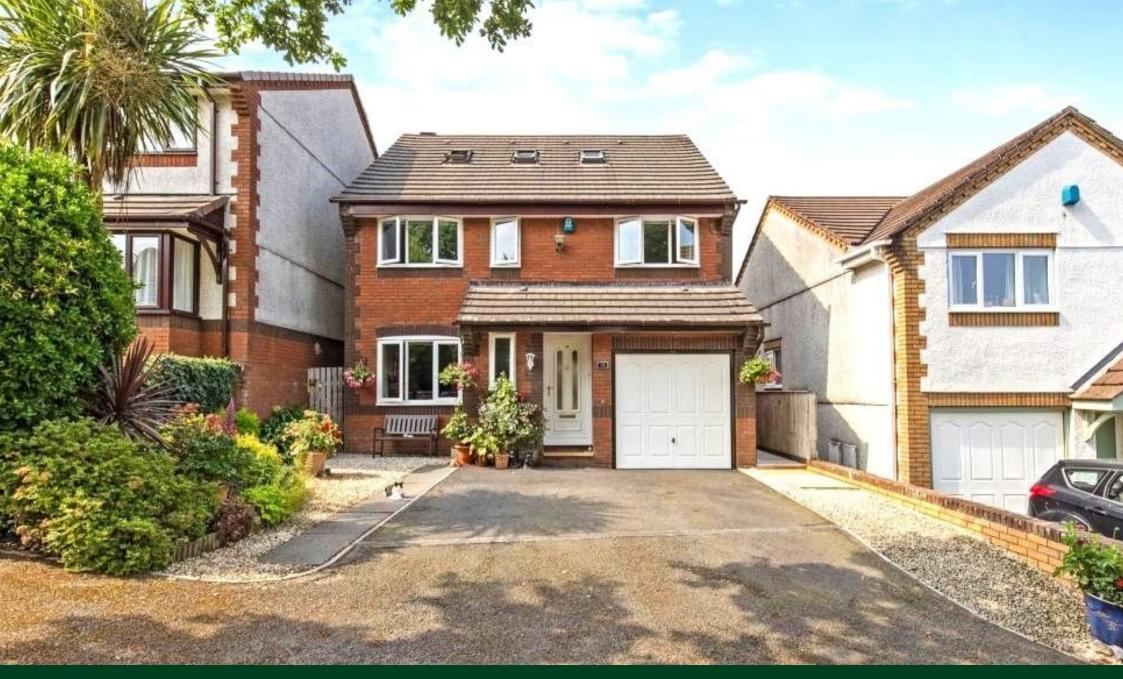

## MILLINGTON TUNNICLIFF

- · Five Bedroom Detached Family Home
- · Arranged Over Three Floors
- Lounge & Dining Room
- Newly Fitted Kitchen

- Conservatory
  Modern Master En-Suite Bathroom and Newly Fitted Family Shower Room
  Enclosed Level Rear Gardens
  Garage
- Driveway Parking For Two Vehicles
- Gas Central Heating & Double Glazing

Total area: approx. 173.7 sq. metres (1869.4 sq. feet)

VIEWING ESSENTIAL! This five bedroom detached family home is arranged over three floors and offers spacious and versatile accommodation. Finished to a very high standard the property offers accommodation to include, lounge, separate dining room, conservatory, newly fitted kitchen and downstairs WC to the ground floor, with four double bedrooms, master en-suite bathroom and newly fitted shower room to the first floor. On the second floor you will find a spacious bedroom which could be used as a play room, home office or a multitude of other purposes. Outside there is an enclosed, level rear garden, integral garage and driveway parking for two vehicles. EPC D 59