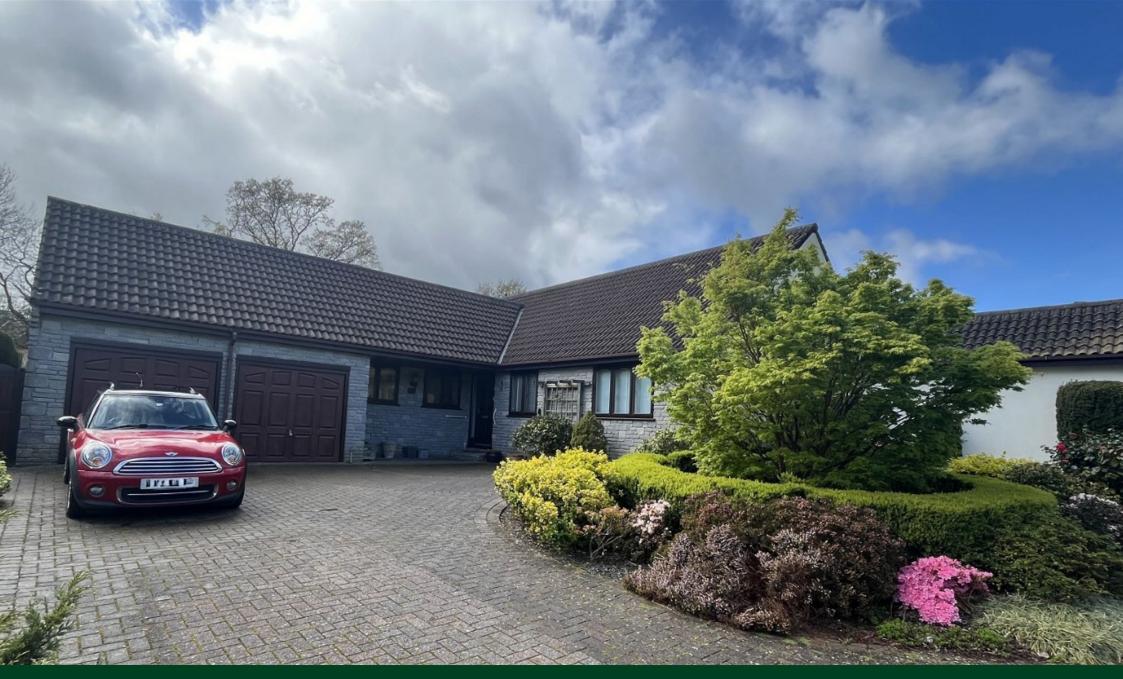

## MILLINGTON TUNNICLIFF

- Beautifully Presented Detached Bungalow
- Tucked Away Position At The End Of a Cul-De-Sac
- Three/Four Bedrooms
- Spacious Lounge
- Modern Fitted Kitchen With **Integrated Appliances**
- Utility Room
- Master En-Suite Bathroom & Separate Dining Room/ Family Shower Room
  Separate Dining Room/ Bedroom 4 Family Shower Room
- Double Garage & Driveway
- Mature Gardens

Situated in a tucked away position within a sought after road within Ivybridge, is this three/four bedroom detached bungalow with double garage. Offered for sale with no onward chain, the bungalow is offered for sale for the first time since it was built in the late 1980's. The bungalow is extremely well presented and offers accommodation to include, spacious lounge, dining room/bedroom 4, modern fitted kitchen/breakfast room with adjoining utility, a further three bedrooms, master en-suite bathroom and modern family shower room. The bungalow is surrounded by mature, low maintenance gardens and a block paved driveway. EPC D 63