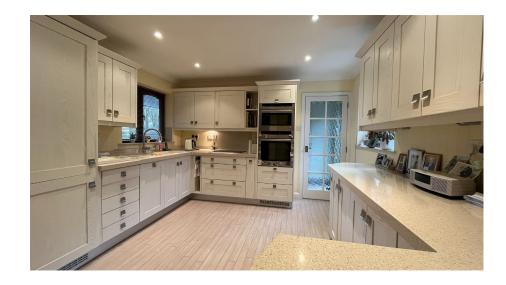

## MILLINGTON TUNNICLIFF

- Beautifully Presented Detached Bungalow
- Tucked Away Position At The End Of a Cul-De-Sac
- Three/Four Bedrooms
- Spacious Lounge
- Modern Fitted Kitchen With **Integrated Appliances**
- Utility Room
- Master En-Suite Bathroom & Separate Dining Room/ Family Shower Room
  Separate Dining Room/ Bedroom 4 Family Shower Room
- Double Garage & Driveway
- Mature Gardens

Situated in a tucked away position within a sought after road within Ivybridge, is this three/four bedroom detached bungalow with double garage. Offered for sale with no onward chain, the bungalow is offered for sale for the first time since it was built in the late 1980's. The bungalow is extremely well presented and offers accommodation to include, spacious lounge, dining room/bedroom 4, modern fitted kitchen/breakfast room with adjoining utility, a further three bedrooms, master en-suite bathroom and modern family shower room. The bungalow is surrounded by mature, low maintenance gardens and a block paved driveway. EPC D 63