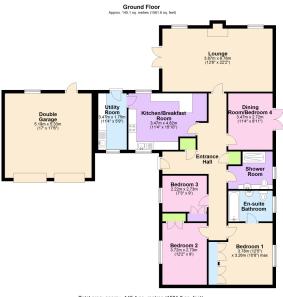

Total area; approx. 145.1 sq. metres (1561.6 sq. feet

English | Cymraec Energy performance certificate (EPC) Rules on letting this property Breakdown of property's energy performance

info@millingtontunnicliff.co.uk | 19 Fore Street, Ivybridge, Devon, PL21 9AB 01752 896020