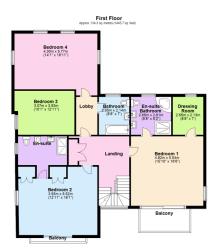

## Orchard Park, Ivybridge, PL21 9PA

£745,000 Page 6 4 4 2

A substantial 6 bedroom detached house forming part of this exclusive cul de sac in the very centre of Ivybridge with its own small copse and privately owned river bank. The house was built by Haymans and is one of three with differing designs, offering spacious and adaptable accommodation over three floors. There is an entrance hall, cloakroom, living room with sun room extension, kitchen/diner, study and utility on the ground floor, together with the 6 bedrooms, two en suites, family bathroom and shower room on the upper floors. Externally there is parking at front and a level south and westerly facing garden with private path to the river bank. There is a double garage. The house has two heating systems serving the ground and upper floors and the house is double glazed. EPC C 74.

- Level South And Westerly Facing Rear Garden
- · 4 Bathroom/Shower Rooms
- Stainless Steel And Glass First Floor Balcony And 2 Juliet Balconies
- Double Glazing
- · Double Garage