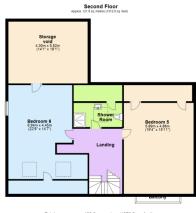

## Orchard Park, Ivybridge, PL21 9PA

£745,000 Page 6 4 4 2

A substantial 6 bedroom detached house forming part of this exclusive cul de sac in the very centre of Ivybridge with its own small copse and privately owned river bank. The house was built by Haymans and is one of three with differing designs, offering spacious and adaptable accommodation over three floors. There is an entrance hall, cloakroom, living room with sun room extension, kitchen/diner, study and utility on the ground floor, together with the 6 bedrooms, two en suites, family bathroom and shower room on the upper floors. Externally there is parking at front and a level south and westerly facing garden with private path to the river bank. There is a double garage. The house has two heating systems serving the ground and upper floors and the house is double glazed. EPC C 74.