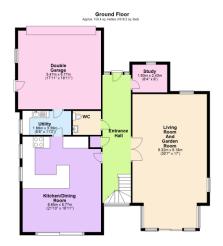

## Orchard Park, Ivybridge, PL21 9PA

£745,000 Page 6 4 4 2

A substantial 6 bedroom detached house forming part of this exclusive cul de sac in the very centre of Ivybridge with its own small copse and privately owned river bank. The house was built by Haymans and is one of three with differing designs, offering spacious and adaptable accommodation over three floors. There is an entrance hall, cloakroom, living room with sun room extension, kitchen/diner, study and utility on the ground floor, together with the 6 bedrooms, two en suites, family bathroom and shower room on the upper floors. Externally there is parking at front and a level south and westerly facing garden with private path to the river bank. There is a double garage. The house has two heating systems serving the ground and upper floors and the house is double glazed. EPC C 74.

## **Key Features**

- Substantial 6 Bedroom Detached House
- Privately Owned Small Copse And River Bank Adjoining The Erme
- · Accommodation Over 3 Floors
- Set Within The Centre Of Ivybridge
- Living Room With Extended Sun Lounge

- Level South And Westerly Facing Rear Garden
- · 4 Bathroom/Shower Rooms
- Stainless Steel And Glass First Floor Balcony And 2 Juliet Balconies
- Double Glazing
- · Double Garage