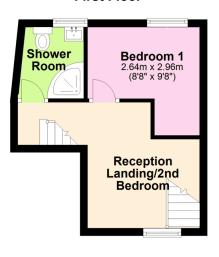

### **First Floor**

## **Ermington**

£169,950 \(\mu\) 1 \(\mu\) 1 \(\mu\) 1

A 1/2 bedroom period cottage set within the very heart of Ermington in the village square. The house is perfect for those buying for the first time or indeed those wishing for a South Hams village retreat. The property is very well presented with spacious reception porch and open plan living room/kitchen on the ground floor, together with a large reception landing (scope to provide 2nd bedroom), main bedroom, modern shower room and feature attic room on the upper floors. The cottage is Upvc double glazed, has electric heating and a very small rear courtyard. No chain. EPC E 40.