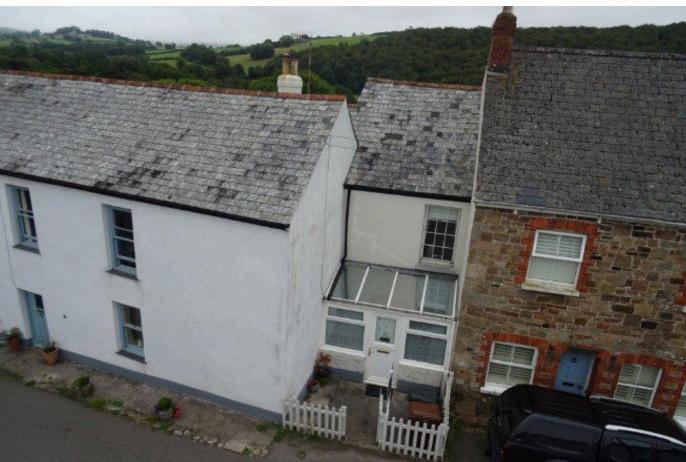

## **Ermington**

£169,950 \(\mu\) 1 \(\mu\) 1 \(\mu\) 1

A 1/2 bedroom period cottage set within the very heart of Ermington in the village square. The house is perfect for those buying for the first time or indeed those wishing for a South Hams village retreat. The property is very well presented with spacious reception porch and open plan living room/kitchen on the ground floor, together with a large reception landing (scope to provide 2nd bedroom), main bedroom, modern shower room and feature attic room on the upper floors. The cottage is Upvc double glazed, has electric heating and a very small rear courtyard. No chain. EPC E 40.

## **Key Features**

- · Charming Character Cottage
- · Feature Attic Room
- Upvc Front Reception Porch
- Village Square Location
- Electric Heating

- 1/2 Bedrooms
- Upvc Double Glazing
- Modern Fitted Kitchen
- No Chain
- EPC E 40