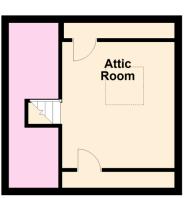

### **Second Floor**

## **Ermington**

£169,950 \(\mu\) 1 \(\mu\) 1 \(\mu\) 1

A 1/2 bedroom period cottage set within the very heart of Ermington in the village square. The house is perfect for those buying for the first time or indeed those wishing for a South Hams village retreat. The property is very well presented with spacious reception porch and open plan living room/kitchen on the ground floor, together with a large reception landing (scope to provide 2nd bedroom), main bedroom, modern shower room and feature attic room on the upper floors. The cottage is Upvc double glazed, has electric heating and a very small rear courtyard. No chain. EPC E 40.