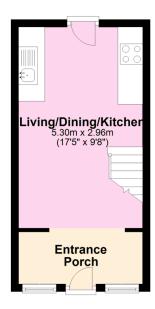

#### **Ground Floor**

## **Ermington**

£169,950 \(\mu\) 1 \(\mu\) 1 \(\mu\) 1

A 1/2 bedroom period cottage set within the very heart of Ermington in the village square. The house is perfect for those buying for the first time or indeed those wishing for a South Hams village retreat. The property is very well presented with spacious reception porch and open plan living room/kitchen on the ground floor, together with a large reception landing (scope to provide 2nd bedroom), main bedroom, modern shower room and feature attic room on the upper floors. The cottage is Upvc double glazed, has electric heating and a very small rear courtyard. No chain. EPC E 40.