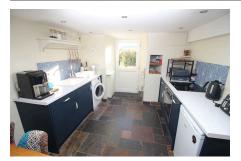

## **Ermington**

£169,950 \(\mu\) 1 \(\mu\) 1 \(\mu\) 1

A 1/2 bedroom period cottage set within the very heart of Ermington in the village square. The house is perfect for those buying for the first time or indeed those wishing for a South Hams village retreat. The property is very well presented with spacious reception porch and open plan living room/kitchen on the ground floor, together with a large reception landing (scope to provide 2nd bedroom), main bedroom, modern shower room and feature attic room on the upper floors. The cottage is Upvc double glazed, has electric heating and a very small rear courtyard. No chain. EPC E 40.

## **Key Features**

- · Charming Character Cottage
- · Feature Attic Room
- Upvc Front Reception Porch
- Village Square Location
- Electric Heating

- 1/2 Bedrooms
- Upvc Double Glazing
- Modern Fitted Kitchen
- No Chain
- EPC E 40

#### **Ground Floor**