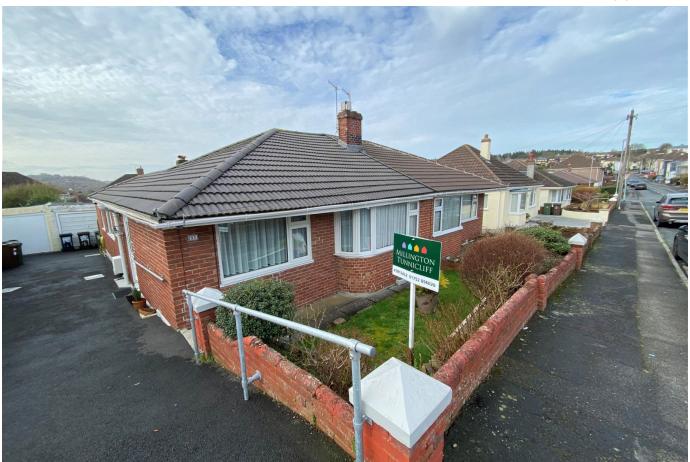

## 31 St. Margarets Road, Woodford

£280,000 Page 3 Land 2

A 3 bedroom extended semi detached bungalow set within this popular part of Plympton convenient for local facilities and amenities. The property has spacious accommodation to include an entrance porch, hall, wet room, 3 bedrooms, dining room and extended living room and modern integrated kitchen. The property is Upvc double glazed and gas centrally heated. Externally there are gardens and a single garage. EPC D 60.

## **Key Features**

- 3 Bedroom Semi Detached Bungalow
- · Wet Room
- · Upvc Double Glazing
- Garage
- · No Chain

- · Extended Living Room
- · Modern Integrated Kitchen
- · Gas Central Heating
- South/Westerly Facing Garden
- EPC D 60