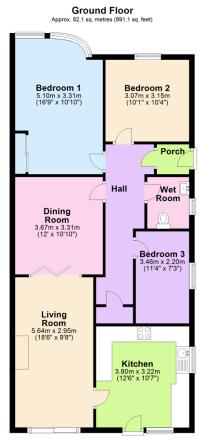

## 31 St. Margarets Road, Woodford

£280,000 Page 3 Land 2

A 3 bedroom extended semi detached bungalow set within this popular part of Plympton convenient for local facilities and amenities. The property has spacious accommodation to include an entrance porch, hall, wet room, 3 bedrooms, dining room and extended living room and modern integrated kitchen. The property is Upvc double glazed and gas centrally heated. Externally there are gardens and a single garage. EPC D 60.

Total area: approx. 92.1 sq. metres (991.1 sq. feet)