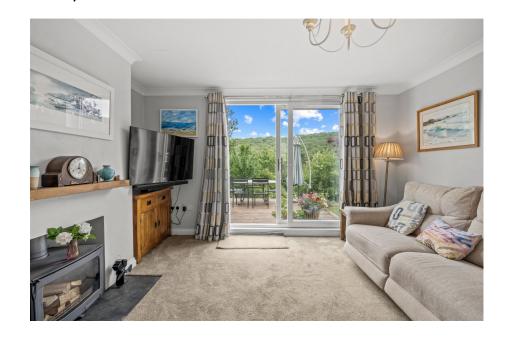

## MILLINGTON TUNNICLIFF

- Detached Home Situated In the Sought After Village Of Ermington
- Lounge With Wood-Burning Stove
- Separate Dining Room
- Family Bathroom With Separate Shower & Bath

- Four Bedrooms
- Modern Fitted Kitchen With Adjoining Conservatory/ Breakfast Room
- Mature Gardens With Views Over The Surrounding Countryside
  • Downstairs WC
- Detached Garage & Driveway
   Double Glazing & Gas Central Parking For Several Vehicles
   Heating

Situated in the sought after village of Ermington, this four bedroom detached property enjoys beautiful views over the surrounding countryside. The property has been modernised over the last few years and benefits from accommodation briefly comprising, lounge with wood burning stove, modern fitted kitchen with adjoining conservatory/breakfast room, separate dining room, four bedrooms and family bathroom. Outside there are lawned gardens, detached garage and driveway parking for several vehicles. EPC C 69