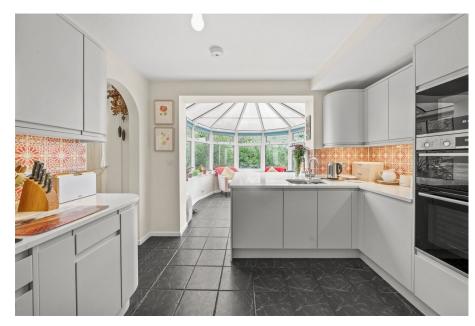

## MILLINGTON TUNNICLIFF

- Detached Home Situated In the Sought After Village Of Ermington
- Lounge With Wood-Burning Stove
- Separate Dining Room
- Family Bathroom With Separate Shower & Bath

- Four Bedrooms
- Modern Fitted Kitchen With Adjoining Conservatory/ Breakfast Room
- Mature Gardens With Views Over The Surrounding Countryside
  • Downstairs WC
- Detached Garage & Driveway
   Double Glazing & Gas Central Parking For Several Vehicles
   Heating

Situated in the sought after village of Ermington, this four bedroom detached property enjoys beautiful views over the surrounding countryside. The property has been modernised over the last few years and benefits from accommodation briefly comprising, lounge with wood burning stove, modern fitted kitchen with adjoining conservatory/breakfast room, separate dining room, four bedrooms and family bathroom. Outside there are lawned gardens, detached garage and driveway parking for several vehicles. EPC C 69