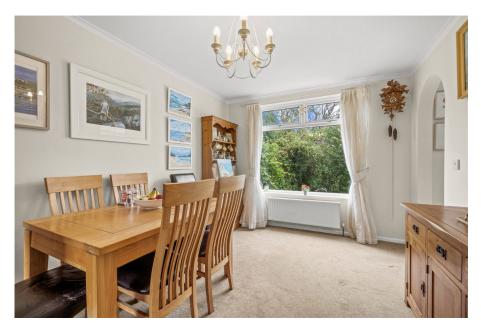

## MILLINGTON TUNNICLIFF

- Detached Home Situated In the Sought After Village Of Ermington
- Lounge With Wood-Burning Stove
- Separate Dining Room
- Family Bathroom With Separate Shower & Bath

- Four Bedrooms
- Modern Fitted Kitchen With Adjoining Conservatory/ Breakfast Room
- Mature Gardens With Views Over The Surrounding Countryside
  • Downstairs WC
- Detached Garage & Driveway
   Double Glazing & Gas Central Parking For Several Vehicles
   Heating

Situated in the sought after village of Ermington, this four bedroom detached property enjoys beautiful views over the surrounding countryside. The property has been modernised over the last few years and benefits from accommodation briefly comprising, lounge with wood burning stove, modern fitted kitchen with adjoining conservatory/breakfast room, separate dining room, four bedrooms and family bathroom. Outside there are lawned gardens, detached garage and driveway parking for several vehicles. EPC C 69