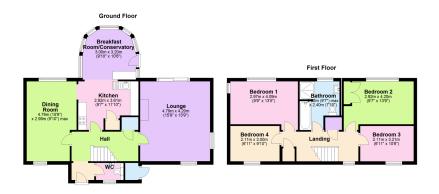

## MILLINGTON TUNNICLIFF

- Detached Home Situated In the Sought After Village Of Ermington
- Lounge With Wood-Burning Stove
- Separate Dining Room
- Family Bathroom With Separate Shower & Bath

- Four Bedrooms
- Modern Fitted Kitchen With Adjoining Conservatory/ Breakfast Room
- Mature Gardens With Views Over The Surrounding Countryside
  • Downstairs WC
- Detached Garage & Driveway
   Double Glazing & Gas Central Parking For Several Vehicles
   Heating

Situated in the sought after village of Ermington, this four bedroom detached property enjoys beautiful views over the surrounding countryside. The property has been modernised over the last few years and benefits from accommodation briefly comprising, lounge with wood burning stove, modern fitted kitchen with adjoining conservatory/breakfast room, separate dining room, four bedrooms and family bathroom. Outside there are lawned gardens, detached garage and driveway parking for several vehicles. EPC C 69