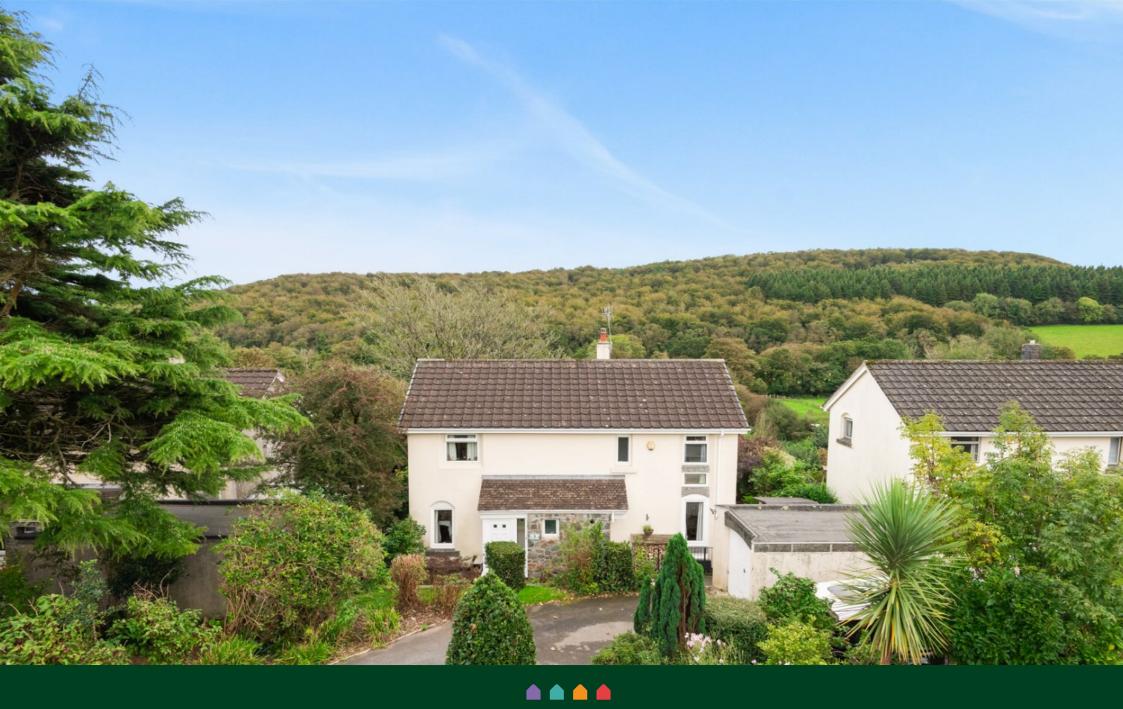

## MILLINGTON TUNNICLIFF

- Detached Home Situated In the Sought After Village Of Ermington
- Lounge With Wood-Burning Stove
- Separate Dining Room
- Family Bathroom With Separate Shower & Bath

- Four Bedrooms
- Modern Fitted Kitchen With Adjoining Conservatory/ Breakfast Room
- Mature Gardens With Views Over The Surrounding Countryside
  • Downstairs WC
- Detached Garage & Driveway
   Double Glazing & Gas Central Parking For Several Vehicles
   Heating

Situated in the sought after village of Ermington, this four bedroom detached property enjoys beautiful views over the surrounding countryside. The property has been modernised over the last few years and benefits from accommodation briefly comprising, lounge with wood burning stove, modern fitted kitchen with adjoining conservatory/breakfast room, separate dining room, four bedrooms and family bathroom. Outside there are lawned gardens, detached garage and driveway parking for several vehicles. EPC C 69