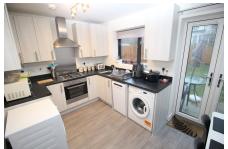

# Kitchen/Dining Room 2.54m x 4.10m (8'4" x 13'5") Living Room 4.89m x 2.83m (16'1" x 9'3") Hall Porch