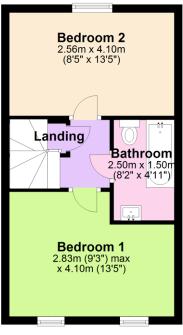

## Fair Field, South Brent, TQ10 9HR

Shared Ownership £92,000

An opportunity to purchase a 40% share in this modern two bedroom semi detached home with tandem allocated parking space. Located in South Brent, the property was only built in 2022 and offers accommodation comprising, two double bedrooms, family bathroom, lounge, kitchen/ diner and downstairs WC. EPC 83 B