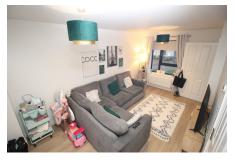

# Kitchen/Dining Room 2.54m x 4.10m (8'4" x 13'5") Living Room 4.89m x 2.83m (16'1" x 9'3") Hall Porch