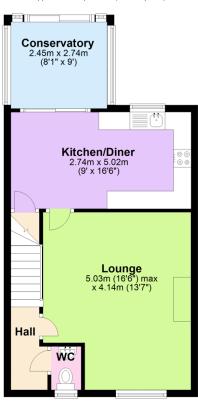

## Okehampton Way, Ivybridge, PL21 0YN

**4** 3 **4** 2 **4** 1 £329.950

Offered for sale with no onward chain is this three bedroom detached family home with garage and driveway. The property offers a spacious lounge, kitchen/diner, double glazed conservatory, downstairs WC, three bedrooms of which the master benefits from an en-suite and family shower room. Outside there is an attractive rear garden with storage shed. EPC D 64.

## **Key Features**

- Detached Family Home
- Lounge With Fireplace
- Double Glazed Conservatory
- · Well Maintained Gardens
- · Garage & Driveway

- · Three Bedrooms
- · Kitchen/Diner
- · Family Shower Room and Master En-Suite
- Triple Glazing Throughout
- · No Onward Chain

First Floor
Approx. 40.2 sq. metres (433.0 sq. feet)

Total area: approx. 87.1 sq. metres (937.1 sq. feet)