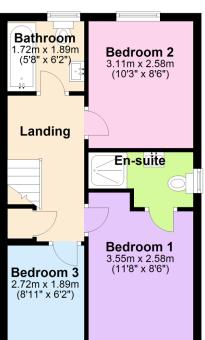

## Edgemill Walk, Lucerne Fields, Ivybridge, PL21 0GN £285.000

🍋 3 🖕 2 🚘 1

A modern 3 bedroom semi detached house built by Barratt Homes on the eastern side of lvybridge, convenient for local amenities. The house offers an entrance hall, cloakroom, living room and kitchen/diner on the ground floor, together with landing, the 3 bedrooms, family bathroom and en suite shower room on the upper floor. There is a gas central heating system and Upvc double glazing. There is a driveway at side allowing for off road parking and an enclosed garden at rear. EPC B 84.

Total area: approx. 74.3 sq. metres (799.7 sq. feet)

01752 896020 | info@millingtontunnicliff.co.uk | 19 Fore Street, Ivybridge, Devon, PL21 9AB

First Floor Approx. 37.6 sq. metres (404.8 sq. feet)