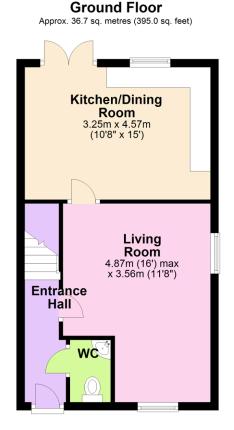

## Edgemill Walk, Lucerne Fields, Ivybridge, PL21 0GN £285.000

🍋 3 🖕 2 🚘 1

A modern 3 bedroom semi detached house built by Barratt Homes on the eastern side of lvybridge, convenient for local amenities. The house offers an entrance hall, cloakroom, living room and kitchen/diner on the ground floor, together with landing, the 3 bedrooms, family bathroom and en suite shower room on the upper floor. There is a gas central heating system and Upvc double glazing. There is a driveway at side allowing for off road parking and an enclosed garden at rear. EPC B 84.

Total area: approx. 74.3 sq. metres (799.7 sq. feet)

01752 896020 | info@millingtontunnicliff.co.uk | 19 Fore Street, Ivybridge, Devon, PL21 9AB

First Floor Approx. 37.6 sq. metres (404.8 sq. feet)