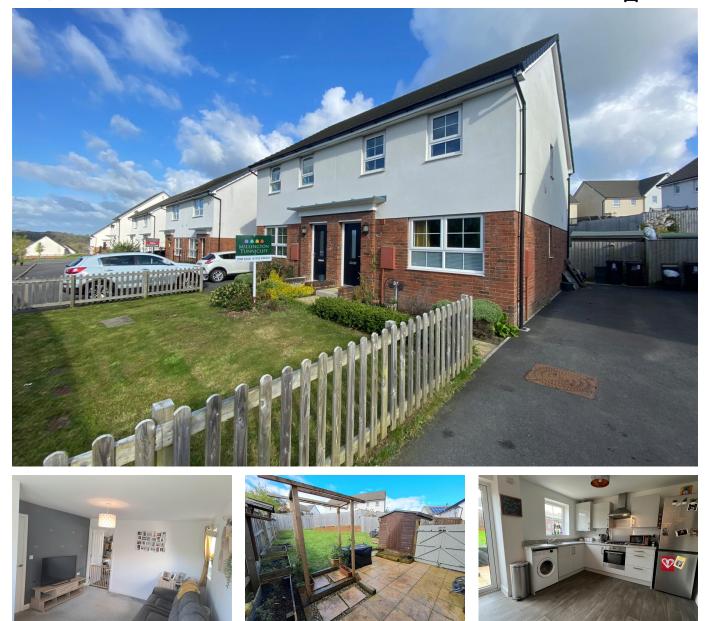

## Edgemill Walk, Lucerne Fields, Ivybridge, PL21 0GN £285.000

🍋 3 🖕 2 🚘 1

A modern 3 bedroom semi detached house built by Barratt Homes on the eastern side of lvybridge, convenient for local amenities. The house offers an entrance hall, cloakroom, living room and kitchen/diner on the ground floor, together with landing, the 3 bedrooms, family bathroom and en suite shower room on the upper floor. There is a gas central heating system and Upvc double glazing. There is a driveway at side allowing for off road parking and an enclosed garden at rear. EPC B 84.

## **Key Features**

- Modern 3 Bedroom Semi Detached House
- Cloakroom
- Upvc Double Glazing
- Driveway At Side Allowing For Off Road Parking
- EPC B 84

- En Suite Shower/WC
- Modern Kitted Kitchen/Diner
- Gas Central Heating
- Popular Cul De Sac On Eastern Side Of lvybridge
- Convenient To Local Amenities