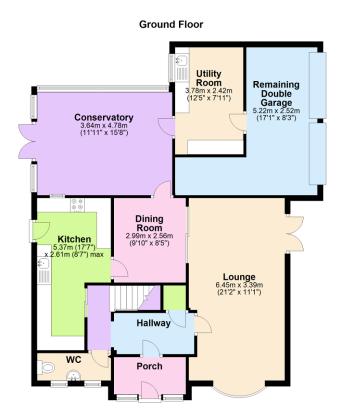

## Springwood Close, Ivybridge, PL21 0ND

£475.000 **4 2 2 2** 

This four bedroom detached home is situated in a sought after location on the East side of lvybridge. Offered for sale with no onward chain, the property has been significantly improved over the last few years to include a modern fitted kitchen, modern bathroom and en-suite, double glazed conservatory and utility area within the double garage. An internal viewing is highly recommended. EPC C 74.

## **Key Features**

- Detached Family Home In Sought After Location With No Onward Chain
- Family Shower Room & En-Suite Bathroom
- · Dining Room
- Beautiful Double Glazed Conservatory
- · Gardens With Decked Seating Area

- Four Bedrooms
- · Dual Aspect Lounge With French Doors
- Modern Fitted Kitchen With Integrated Appliances
- Double Garage Which Has Been Partially Converted Into A Utility Room
- Elevated Position With Views Towards The Western Beacon