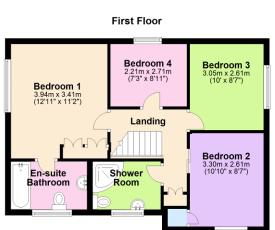

## Springwood Close, Ivybridge, PL21 0ND

£475.000 **4 2 2 2** 

This four bedroom detached home is situated in a sought after location on the East side of lvybridge. Offered for sale with no onward chain, the property has been significantly improved over the last few years to include a modern fitted kitchen, modern bathroom and en-suite, double glazed conservatory and utility area within the double garage. An internal viewing is highly recommended. EPC C 74.

## **Key Features**

- Detached Family Home In Sought After Location With No Onward Chain
- Family Shower Room & En-Suite Bathroom
- · Dining Room
- Beautiful Double Glazed Conservatory
- · Gardens With Decked Seating Area

- Four Bedrooms
- · Dual Aspect Lounge With French Doors
- Modern Fitted Kitchen With Integrated Appliances
- Double Garage Which Has Been Partially Converted Into A Utility Room
- Elevated Position With Views Towards The Western Beacon